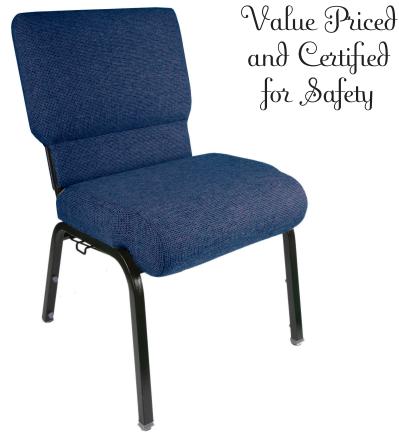

Generous Full 20.5" Width with Deep 17.5" Seat Depth for Exceptional Roominess and Comfort.

## Extraordinary Roomy Comfort, Durability, Style and Value describe our Genesis PewChair.

With contemporary styling, 3½ inch of dual layer virgin foam support and rolled front suction for extra comfort, the Genesis PewChair provides exceptional roominess and comfort with continuous pew like surface seating when ganged with other Genesis Chairs... and all at an exceptional value!