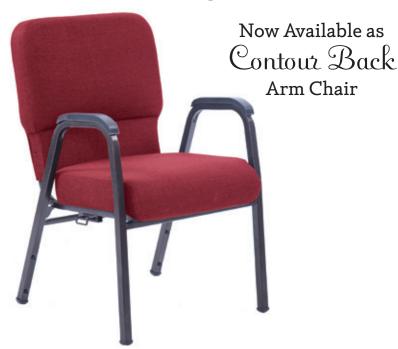

# Joshua Contour Arm Chair

America's Best Value in an extraordinarily comfortable, enclosed contour back arm chair of exceptional quality and durability.

You will be amazed at the combination of comfort, elegance and low prices found with ChurchPlaza's Contour Arm Chair. The Joshua Contour Arm Chair complements and completes the Contour Line Series with luxurious dual layer seat, comfortable contour back will envelop and support better than chairs available from others costing much more.

This is the single best value available today for budget smart churches wanting the comfort and elegance of a luxury contour enclosed back arm chair without the luxury chair price tag.

Utilizing ChurchPlaza's proven durable imbedded steel to steel T-Nut fastening system and Trustworthy™ Lifetime Warranty, your church is assured of elegant and comfortable

maintenance free seating for many years. Compare the Joshua Contour Arm Chair side by side with the competition and you'll see why this is America's best value in a luxury sanctuary arm chair!

98% Recyclable since 1988. Call today for your free sample chair.