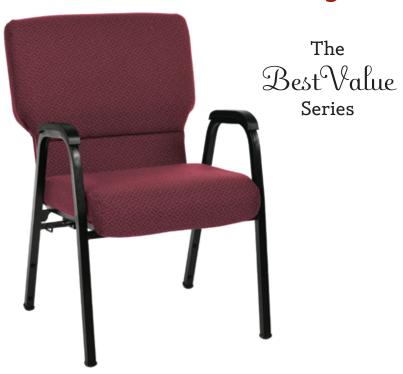

# Jericho Arm Chair

The Jericho is America's value priced quality built sanctuary chair with all the comfort, durability and features you would expect on much more expensive seating!

The Jericho's 100% virgin foam 3 inch seat with generous rolled front for additional leg support provides comfort and exceptional long term wear. Our certified highest grade commercial fabric is warranted to be stain resistant and to provide years of durability and good looks. The ergonomically designed dual lumbar support of the back adds to the comfort and value of this extraordinary chair.

Your church members will be pleased with the comfort, quality, durability and value of the Jericho Arm Chair!

98% Recyclable since 1988. Recycle

MoistureBarrier™ Fabric Treatment to protect your chairs from spills and accidents now INCLUDED AT **NO ADDITIONAL COST ON ALL OF OUR POPULAR FABRIC CHOICES.** 

#### **QUALITY YOU CAN TRUST!**

- Heavy duty true 1 inch/16 gauge 1010 cold-rolled steel frame foundation with 9/16 inch cross members, 1 inch weld lines and mandrel bends will support 1700 lbs. This is truly the strongest frame manufactured for sanctuary seating!
- Real Industrial Grade ½ inch plywood foundation and seatback is stronger and stiffer with superior holding power than particle board, strand board or imitation plywood (Multi-Ply™/OSB) as reported by Georgia-Pacific Building Products.
- StaFast™ Steel-to-Steel never slip fastening systems test with 5X more holding power than wood screws and stronger that Bos™ steel to plastic fastening system and never work loose.
- ChurchPlaza standard fabrics certified among the highest quality commercial fabrics available with longer wear, color fastness and durability and MoistureBarrier™ treatment at no additional cost. We provide certified fabric testing results with every proposal for your peace of mind.
- High Density 100% 3 inch Virgin Commercial Grade Foam seat cushion with plush rolled front and full 20.5 cushion width.
- Highest quality chip resistant eight-step electrostatic powder coating frame finishes for a lifetime of beauty.
- A large selection of fabrics and frame colors to choose from.
- The ChurchPlaza™ Trustworthy product warranty for your peace of mind.