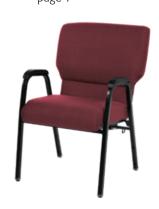

# America's most comfortable enclosed contour back sanctuary chair with exceptional quality and durability.

You will be amazed at the combination of comfort, elegance and value found with ChurchPlaza's Joshua chair. The Joshua's luxurious dual layer seat and comfortable contour back will envelop and support better than chairs available from others costing much more.

This is the single best value available today for budget smart churches wanting the comfort and elegance of a luxury contour enclosed back chair without the luxury chair price tag.

98% Recyclable since 1988. Call today for your free sample chair.