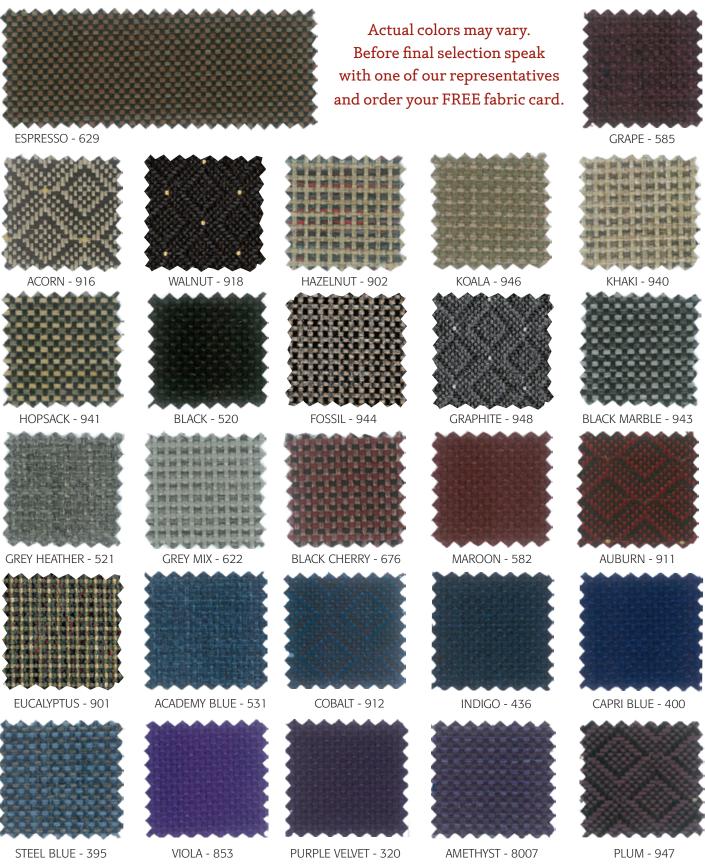

# Quality Fabric Collection

ChurchPlaza fabrics are among the highest quality commercial fabrics available and certified for safety, wearability, color fastness and durability with MoistureBarrier™ protection added at no additional cost. Many fabric choices to match any décor.

ALL CHURCHPLAZA FABRIC SELECTIONS COME UPGRADED WITH MOISTUREBARRIER™ FABRIC ALL FABRICS EXCEED 130,000 DOUBLE-RUB WYZEN BEEK ABRASION TEST

#### **Quality Fabrics**

ChurchPlaza fabrics are among the highest quality commercial fabrics available and certified for safety, wearability, color fastness and durability with MoistureBarrier™ protection added at no additional cost. Many fabric choices to match any décor.

#### **Highest Quality and Safest Fabrics**

ChurchPlaza sanctuary chairs are upholstered with only the highest grade and safest commercial fabrics from quality mills. These mills have been selected to produce fabrics for the finest quality manufacturers of furniture and the automotive industry. Their quality control is the highest in the fabric industry. The fabric we recommend as our standard exceeds the commercial grade surface abrasion test known as the Wyzenbeek test and is also MAS safety certified to be safe from dangerous carcinogenic chemical emissions. Heavy duty is rated at 15,000 double rubs; our choices can exceed 150,000 double rubs. The Break Strength test (ASTM-D-1682) normal is 50 lbs. while our tests to 276 lbs. The tear resistance is almost 50 lbs., when the standard is 6 lbs. (ASTM-D-2262). All fabrics meet Cal 117 fire code. Our fabric will continue to keep its appearance for years to come. Expansion in the future with additional chairs will continue to match the original in color and good looks. All our fabrics come with MoistureBarrier Fabric™ treatment at no additional cost to protect your chairs and foam from spills and accidents.