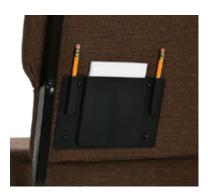

#### **Card Pockets**

Visitor cards, offering envelopes, prayer cards, hymnals or Bibles - Card Pockets available in fabric or plastic with or without communion cup holders..