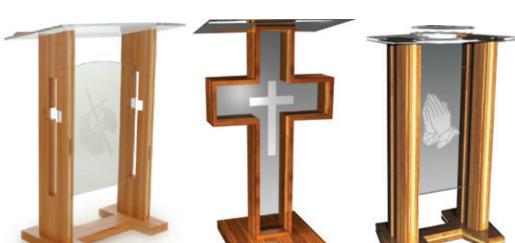

### Pulpits and Lecterns

Contemporary styling and beautifully crafted, these unique pulpits are sure to add a touch of warmth to your church or sanctuary.

#### **Our Value Priced Pulpits**

These pulpits are beautifully crafted solid northern red oak and acrylic. Each has a unique shaped leg design. The podiums are made with a durable ½" acrylic top and a 3/8" acrylic face glass. Order with your church or denomination logo, or choose from a variety of standard images that look etched in the panel. All are 40" tall at paper rail or can be custom altered to fit you. Available in a variety of stain colors.

Cross Pulpit

Messenger and Evangel Baptismal

Tithe Box on Casters