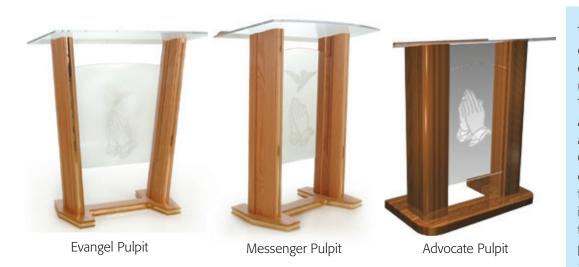

#### **Our Value Priced Pulpits**

These pulpits are beautifully crafted solid northern red oak and acrylic. Each has a unique shaped leg design. The podiums are made with a durable ½" acrylic top and a 3/8" acrylic face glass. Order with your church or denomination logo, or choose from a variety of standard images that look etched in the panel. All are 40" tall at paper rail or can be custom altered to fit you. Available in a variety of stain colors.

Cross Pulpit

Messenger and Evangel Baptismal

Tithe Box on Casters