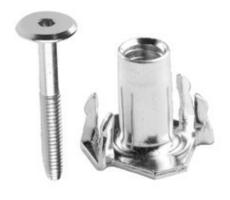

#### Stafast™ Fastening Systems

ChurchPlaza introduced "T"-Nut construction to the church seating market! We exclusively use Stafast™ steel-to-steel non-slip T-Nuts to hold our real plywood seat and back foundations to the world's strongest church chair frames. Provides 5X the holding power of wood screws and more holding power than BOS™ steel-to-plastic fastening system.

# Better Built 1/2" Industrial Grade Plywood Foundation

Our chair's quality foundation are a key to providing the ultimate in support and durability for the life of the chair. ChurchPlaza's quality CARB 2 certified plywood is resistant to cracking and unwanted flexing found in less expensive particle board or manufactured plywood, known as Strandboard, OSB and Multply. Seats and backs are attached using Stafast™ T-Nuts, not wood screws or metal-to-plastic dashboard fasteners, to insure a positive secure anchor to the frame. Stafast™ T-Nuts provide positive steel-to-steel contact and prevent screws from working loose and falling out.