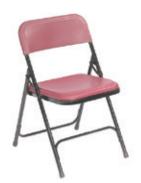

# Discount Pricing on Quality Folding Chairs

### Call for your no-obligation quote today!

Folding chairs give your church the flexibility to adjust the seating capacity in any setting. Choose from all steel chairs, steel upholstered padded chairs or plastic seats and back on steel frames.

#### **Steel Chairs**

Premium Double Hinge

Premium Triple Brace

Fanback Polyfold

#### **Padded Chairs**

Premium Vinyl

Premium Fabric

2" Thick Padded

Padded Vinyl