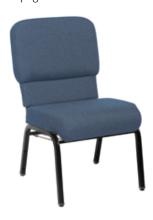

The Jericho is America's value priced quality built sanctuary chair with all the comfort, durability and features you would expect on much more expensive seating!

The Jericho's 100% virgin foam 3" seat with generous rolled front for additional leg support provides comfort and exceptional long term wear. Our certified highest grade commercial fabric is warranted to be stain resistant and to provide years of durability and good looks. The ergonomically designed dual lumbar support of the back adds to the comfort and value of this extraordinary chair.

Your church members will be pleased with the comfort, quality, durability and value of the Jericho Chair!

98% Recyclable since 1988.

Call today for your free sample chair.