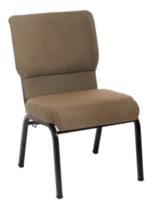

The Jericho is America's value priced quality built sanctuary chair with all the comfort, durability and features you would expect on much more expensive seating!

The Jericho's 100% virgin foam 3" seat with generous rolled front for additional leg support provides comfort and exceptional long term wear. Our certified highest grade commercial fabric is warranted to be stain resistant and to provide years of durability and good looks. The ergonomically designed dual lumbar support of the back adds to the comfort and value of this extraordinary chair.

Your church members will be pleased with the comfort, quality, durability and value of the Jericho Chair!

98% Recyclable since 1988.

Call today for your free sample chair.