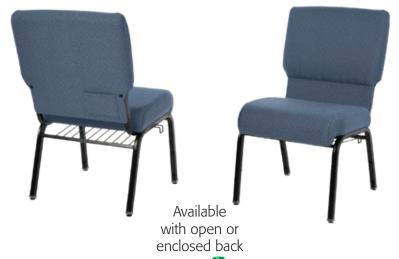

The Jericho is America's value priced quality built sanctuary chair with all the comfort, durability and features you would expect on much more expensive seating!

The Jericho's 100% virgin foam 3" seat with generous rolled front for additional leg support provides comfort and exceptional long term wear. Our certified highest grade commercial fabric is warranted to be stain resistant and to provide years of durability and good looks. The ergonomically designed dual lumbar support of the back adds to the comfort and value of this extraordinary chair.

Your church members will be pleased with the comfort, quality, durability and value of the Jericho Chair!

98% Recyclable since 1988.

Call today for your free sample chair.