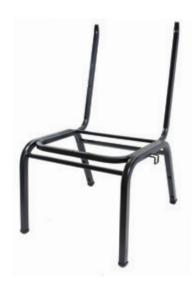

#### **Strongest Frames**

Always high tensile strength quality 1010 carbon steel.
Our sanctuary chairs use
TRUE 1 inch 16 gauge steel
(not the weaker 18 gauge)
with true mandrel bends with
full 1 inch welds and 5/8 inch
crossbars for foundations that
will support over 1700 lbs
and last a Lifetime.

#### The Frame is the Strength of the Design

Once you have the opportunity to try one of our ChurchPlaza chairs, you'll know why these chairs are built to last. When you first sit down, you'll immediately feel frames that were designed to support you forever. As you examine the construction of the frame and see the quality of the workmanship, you'll understand why we extend a LIFETIME frame warranty.

#### **Heavy Duty Steel**

ChurchPlaza frames are designed to be maintenance free and are produced to exacting standards. We start with QUALITY STEEL that is precision welded, using heavy duty 1", 16 gauge square tubing in the base, and 5/8" cross bracing.

#### **TRUE Mandrel Tube Bending**

The ChurchPlaza Standard is to build the strongest chairs possible! We use mandrel bending for the steel used in our chair frames. In that way, the excess material from the bend is channeled to the inside of the curve to provide a smooth, even, and strong bend. There is no crushing to compromise the integrity of the steel, thus insuring your church of a quality chair that will support you for a lifetime.

#### **Quality in Design**

Mandrel bending is only part of the story. The design of the frame is what is really noteworthy. We actually use multiple frame designs for ChurchPlaza Sanctuary Seating chairs (not like others who save money by using one frame design for all applications) with each designed for a specific application. All Sanctuary Seating frames have tubular cross bracing between the legs and not simply welded rods. This provides the ultimate support and strength and contributes to the design of the frame to exceed BIFMA standards.