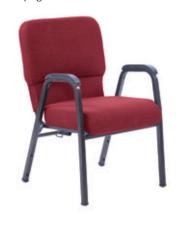

# Jericho Arm Chair

The Jericho is America's value priced quality built sanctuary chair with all the comfort, durability and features you would expect on much more expensive seating!

The Jericho's 100% virgin foam 3 inch seat with generous rolled front for additional leg support provides comfort and exceptional long term wear. Our certified highest grade commercial fabric is warranted to be stain resistant and to provide years of durability and good looks. The ergonomically designed dual lumbar support of the back adds to the comfort and value of this extraordinary chair.

Your church members will be pleased with the comfort, quality, durability and value of the Jericho Arm Chair!

98% Recyclable since 1988. Recycle

MoistureBarrier™ Fabric Treatment to protect your chairs from spills and accidents now INCLUDED AT **NO ADDITIONAL COST ON ALL OF OUR POPULAR FABRIC CHOICES.** 