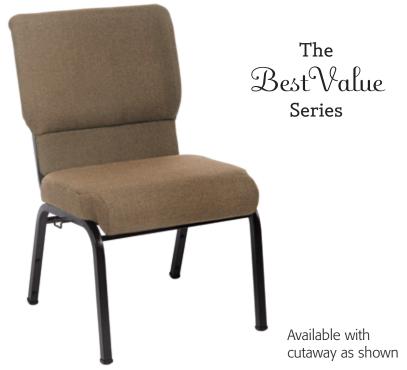

Church Plaza Seating provides more standard steel, virgin foam, Stafast™ T-Nut fasteners, solid wood or PolymerTough™ foundations, the highest grade commercial fabrics, upgraded features and well thought-out ergonomic designs in our seating products than any other provider of church seating. Our value pricing, trustworthy warranties, knowledgeable consultants and committment to you will always provide great stewardship opportunities for your Church or Ministry!

#### **QUALITY YOU CAN TRUST! SAFETY YOU CAN MEASURE!**

- MAS Certified, Safe and True Components.
- Heavy duty true 1", 16 gauge 1010 cold-rolled steel frame foundation with 9/16 inch cross members, 1 inch weld lines and mandrel bends will support 1700 lbs. This is truly the strongest frame manufactured for sanctuary seating!
- Real Industrial Grade 1/2 inch CARB 2 Certified plywood foundation and seatbacks are stronger and stiffer with superior holding power than particle board, strand board or imitation plywood (Multi-Ply™/OSB) as reported by Georgia-Pacific Building Products.
- StaFast™ Steel-to-Steel never slip fastening systems test with 5X more holding power than wood screws and stronger that Bos™ steel to plastic fastening system and never work loose.
- · ChurchPlaza standard fabrics certified among the highest quality commercial fabrics available with longer wear, durability and MoistureBarrier™ treatment at no additional cost.
- All chair fabrics laboratory certified in compliance with JIS 112, The Oeko-Tex 100 and American Textile Restricted Substances List regarding formaldehyde emissions.
- High Density 100% 3" dual density Virgin Commercial Grade Foam seat cushion with plush rolled front and a full seat for roomy comfort and leg support.
- · Quality chip resistant eight step electrostatic powder coating frame finishes for a lifetime of beauty.
- A large selection of fabrics and frame colors to choose from. Full 20.5" seat cushion width.
- The ChurchPlaza™ Trustworthy product warranty for your peace of mind.