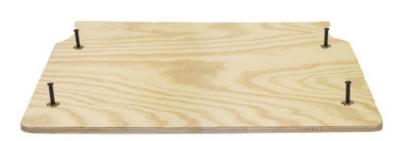

# Better Built 1/2" Industrial Grade Plywood Foundation

Our chair's quality foundation are a key to providing the ultimate in support and durability for the life of the chair. ChurchPlaza's quality CARB 2 certified plywood is resistant to cracking and unwanted flexing found in less expensive particle board or manufactured plywood, known as Strandboard, OSB and Multply. Seats and backs are attached using Stafast™ T-Nuts, not wood screws or metal-to-plastic dashboard fasteners, to insure a positive secure anchor to the frame. Stafast™ T-Nuts provide positive steel-to-steel contact and prevent screws from working loose and falling out.

#### Stafast™ Fastening Systems

ChurchPlaza introduced "T"-Nut construction to the church seating market! We exclusively use Stafast™ steel-to-steel non-slip T-Nuts to hold our real plywood seat and back foundations to the world's strongest church chair frames. Provides 5X the holding power of wood screws and more holding power than BOS™ steel-to-plastic fastening system.