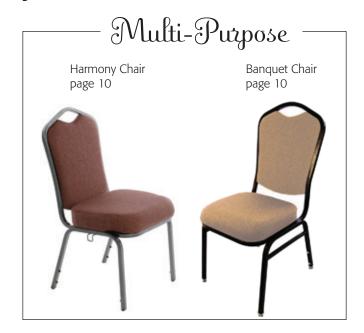

# Best Value Banquet & Multi-function Chairs

at Exceptional Pricing

# -HARMONY CHAIRQUALITY YOU CAN TRUST!

- MAS Certified, Safe and True Components.
- Generous 3" dual layer 18 1/8" wide virgin foam seat for lasting comfort.
- 5-ply ½" industrial grade CARB 2
  plywood seat and back base is stronger
  and more reliable than particle board or
  manufactured plywood.
- ChurchPlaza™ standard fabrics are certified among the highest quality commercial fabrics available with longer wear, durability and MoistureBarrier™ treatment at no additional cost.
- Chair comes standard with foam added lumbar support.
- · Select with or without gangers.
- Upgraded, self-leveling floor glides ensurelevel, non-rocking stance.
- Handhold built into the back for easy moving and stacking.
- Stafast™ steel-to-steel fastening system.

### -DELUXE BANQUET CHAIR-QUALITY YOU CAN TRUST!

- MAS Certified, Safe and True Components.
- Heavy duty 13/16" square 18 gauge 1010 Cold-Rolled steel frame.
- Stack bars are standard and protect the seat cushion when stacking.
- Handholds built into the back for easy moving and stacking.
- Generous 2.5" high density virgin foam seat for lasting comfort.
- Foam and fabrics meet the California Bulletin 117 specs for flame resistance.
- Upgraded self-leveling floor glides insure level non-rocking stance.
- Now available with MoistureBarrier Fabric™ to protect your chairs from spills and accidents.
- Highest quality chip resistant eight step electrostatic powder coating.
- · Large selection of fabric frames and colors.

# Harmony Chair

Versatility and Comfort at a Very Attractive Price

The Best Value

fellowship chairs and sanctuary chairs. Use it in either or both with our unique interlocking "ganging" system. Adult classrooms will also love its practical good looks and comfort. Available with or without ganging device.

# Deluxe Banquet Chair

America's best value in durable and comfortable multi-use stacking chairs for classrooms

98% Recyclable since 1988.

Call today for your free sample chair. /