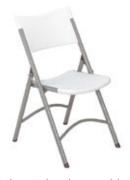

# Discount Pricing on Quality Folding Chairs

### Call for your no-obligation quote today!

Folding chairs give your church the flexibility to adjust the seating capacity in any setting. Choose from all steel chairs, steel upholstered padded chairs or plastic seats and back on steel frames.

#### **Plastic Chairs**

Premium Plastic Lightweight

Lightweight Blow Molded

Ultra-Stacker Multi-use

Cafetorium Multi-use