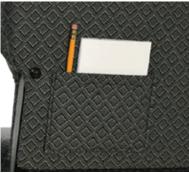

#### **Card Pockets**

Visitor cards, offering envelopes, prayer cards, hymnals or Bibles - Card Pockets available in fabric or plastic with or without communion cup holders..