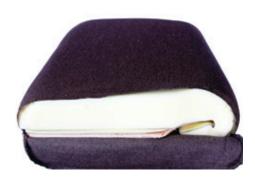

#### **Dual Layer Foam**

ChurchPlaza introduced the first dual layer foam chairs to the Worship Market in 1989 and we have continued to perfect the additional comfort of combining a firmer Virgin underfoam with a softer Virgin top foam.

#### **Foam Comfort: Two Are Better Than One**

Our quality engineered dual layer foam construction has revitalized seating comfort and added to the life expectancy of our foam seats. The top layer of high density virgin polyurethane foam provides luxurious plush comfort. The base layer of durable foam provides durability and support, preventing bottoming out on the seat foundation. All the foam in ChurchPlaza seating is top quality, high density virgin foam and not recycled or re-manufactured foam. Comfort beyond expectation!