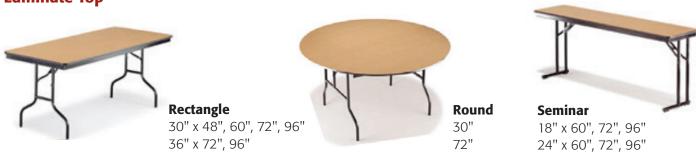

#### **Laminate Top**

### **Quality Church Furniture at Astounding Values.**

Folding tables at three different levels to satisy every budget. Blow molded plastic tables are lightweight and durable. Laminate topped <sup>3</sup>/<sub>4</sub>" plywood tables last for years and years. ABS molded plastic tables are engineered for years of reliable service.