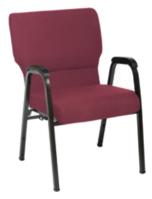

# Joshua Contour Arm Chair

America's Best Value in an extraordinarily comfortable, enclosed contour back arm chair of exceptional quality and durability.

You will be amazed at the combination of comfort, elegance and low prices found with ChurchPlaza's Contour Arm Chair. The Joshua Contour Arm Chair complements and completes the Contour Line Series with luxurious dual layer seat, comfortable contour back will envelop and support better than chairs available from others costing much more.

This is the single best value available today for budget smart churches wanting the comfort and elegance of a luxury contour enclosed back arm chair without the luxury chair price tag.

Utilizing ChurchPlaza's proven durable imbedded steel to steel T-Nut fastening system and Trustworthy™ Lifetime Warranty, your church is assured of elegant and comfortable

maintenance free seating for many years. Compare the Joshua Contour Arm Chair side by side with the competition and you'll see why this is America's best value in a luxury sanctuary arm chair!

98% Recyclable since 1988. Call today for your free sample chair.