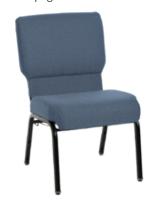

# Jericho Arm Chair

The Jericho is America's value priced quality built sanctuary chair with all the comfort, durability and features you would expect on much more expensive seating!

The Jericho's 100% virgin foam 3 inch seat with generous rolled front for additional leg support provides comfort and exceptional long term wear. Our certified highest grade commercial fabric is warranted to be stain resistant and to provide years of durability and good looks. The ergonomically designed dual lumbar support of the back adds to the comfort and value of this extraordinary chair.

Your church members will be pleased with the comfort, quality, durability and value of the Jericho Arm Chair!

98% Recyclable since 1988. Recycle

MoistureBarrier™ Fabric Treatment to protect your chairs from spills and accidents now INCLUDED AT **NO ADDITIONAL COST ON ALL OF OUR POPULAR FABRIC CHOICES.** 