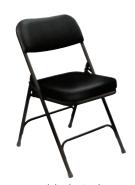

# Discount Pricing on Quality Folding Chairs

### Call for your no-obligation quote today!

Folding chairs give your church the flexibility to adjust the seating capacity in any setting. Choose from all steel chairs, steel upholstered padded chairs or plastic seats and back on steel frames.

#### **Steel Chairs**

Premium Double Hinge

Premium Triple Brace

Fanback Polyfold

#### **Padded Chairs**

Premium Vinyl

Premium Fabric

2" Thick Padded

Padded Vinyl