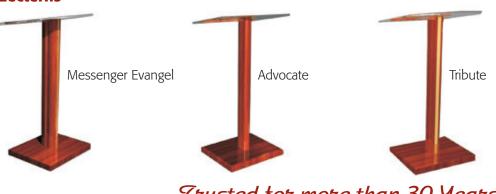

#### **Our Value Priced Pulpits**

These pulpits are beautifully crafted solid northern red oak and acrylic. Each has a unique shaped leg design. The podiums are made with a durable ½" acrylic top and a 3/8" acrylic face glass. Order with your church or denomination logo, or choose from a variety of standard images that look etched in the panel. All are 40" tall at paper rail or can be custom altered to fit you. Available in a variety of stain colors.

Cross Pulpit

Messenger and Evangel Baptismal

Tithe Box on Casters