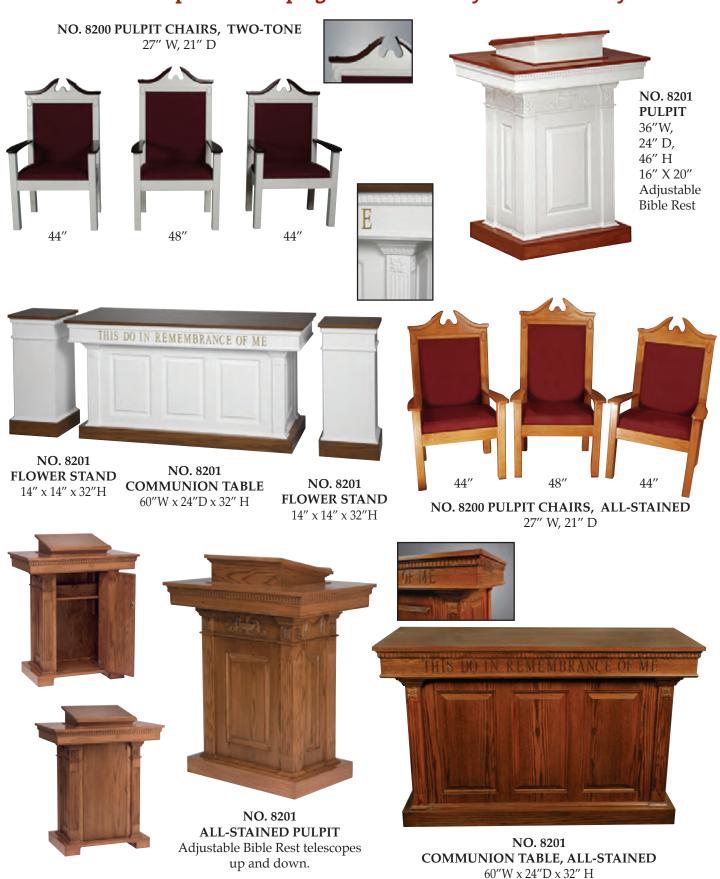

#### **Lecterns**

Trusted for more than 30 Years

Custom Hand-Crafted Traditional Church Furniture with a wide assortment of wood stains and fabric options. Groupings sold individually to better serve your needs.