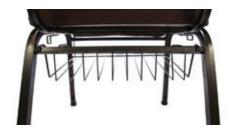

#### **Removeable Bookracks**

May be added to chairs after chairs manufactured. Must be removed prior to stacking chairs. Mount for front or rear book access.