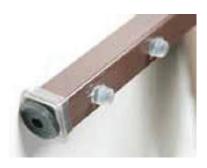

#### **Strongest Frames**

Always high tensile strength quality 1010 carbon steel.
Our sanctuary chairs use
TRUE 1 inch 16 gauge steel
(not the weaker 18 gauge)
with true mandrel bends with
full 1 inch welds and 5/8 inch
crossbars for foundations that
will support over 1700 lbs
and last a Lifetime.

#### **Heavy Duty Steel**

ChurchPlaza frames are designed to be maintenance free and are produced to exacting standards. We start with QUALITY STEEL that is precision welded, using heavy duty 1", 16 gauge square tubing in the base, and 5/8" cross bracing.

#### **TRUE Mandrel Tube Bending**

The ChurchPlaza Standard is to build the strongest chairs possible! We use mandrel bending for the steel used in our chair frames. In that way, the excess material from the bend is channeled to the inside of the curve to provide a smooth, even, and strong bend. There is no crushing to compromise the integrity of the steel, thus insuring your church of a quality chair that will support you for a lifetime.