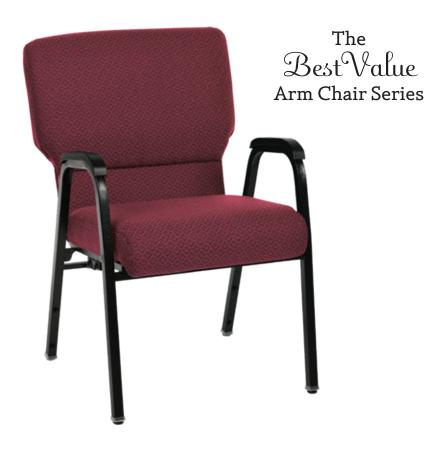

# Jericho Arm Chair

The Jericho is America's value priced quality built sanctuary chair with all the comfort, durability and features you would expect on much more expensive seating!

The Jericho's 100% virgin foam 3 inch seat with generous rolled front for additional leg support provides comfort and exceptional long term wear. Our certified highest grade commercial fabric is warranted to be stain resistant and to provide years of durability and good looks. The ergonomically designed dual lumbar support of the back adds to the comfort and value of this extraordinary chair.

Your church members will be pleased with the comfort, quality, durability and value of the Jericho Arm Chair!

98% Recyclable since 1988. Recycle

MoistureBarrier™ Fabric Treatment to protect your chairs from spills and accidents now INCLUDED AT **NO ADDITIONAL COST ON ALL OF OUR POPULAR FABRIC CHOICES.** 