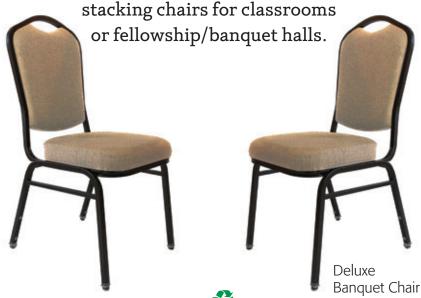

# Deluxe Banquet Chair

America's best value in durable and comfortable multi-use stacking chairs for classrooms

98% Recyclable since 1988.

Call today for your free sample chair. /