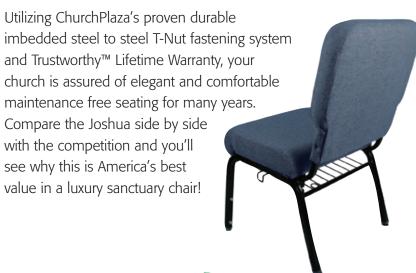

This is the single best value available today for budget smart churches wanting the comfort and elegance of a luxury contour enclosed back arm chair without the luxury chair price tag.

Utilizing ChurchPlaza's proven durable imbedded steel to steel T-Nut fastening system and Trustworthy™ Lifetime Warranty, your church is assured of elegant and comfortable

maintenance free seating for many years. Compare the Joshua Contour Arm Chair side by side with the competition and you'll see why this is America's best value in a luxury sanctuary arm chair!

98% Recyclable since 1988. Call today for your free sample chair.