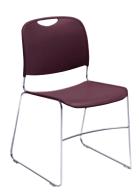

# Discount Pricing on Quality Folding Chairs

### Call for your no-obligation quote today!

Folding chairs give your church the flexibility to adjust the seating capacity in any setting. Choose from all steel chairs, steel upholstered padded chairs or plastic seats and back on steel frames.

#### **Plastic Chairs**

Premium Plastic Lightweight

Lightweight Blow Molded

Ultra-Stacker Multi-use

Cafetorium Multi-use