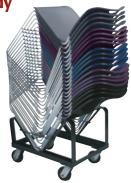

#### **Wheeled Carts**

2 wheeled cart for unloading and moving chair stacks into your facility; extra wide toe plate covers the width of the chair and chair base. 3 wheeled cart (CP013-KD) accommodates up to 10 chairs for the ease of transporting chairs to storage within your facility.

#### Caddy

Stack Chair Caddy Chairs stack at an angle to maximize stackability!

Folding chairs and Caddies are available for immediate shipment. Call 1-800-927-6775 to place your order today.

Two Tier Chair Caddy