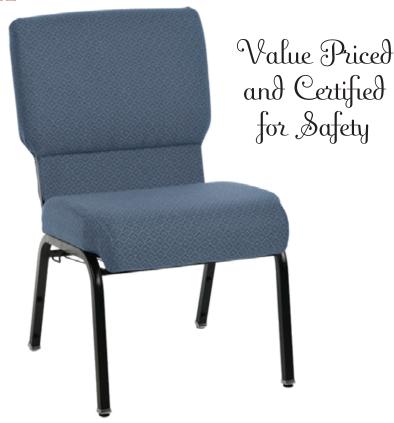

The Jericho is America's value priced quality built sanctuary chair with all the comfort, durability and features you would expect on much more expensive seating!

The Jericho's 100% virgin foam 3" seat with generous rolled front for additional leg support provides comfort and exceptional long term wear. Our certified highest grade commercial fabric is warranted to be stain resistant and to provide years of durability and good looks. The ergonomically designed dual lumbar support of the back adds to the comfort and value of this extraordinary chair.

Your church members will be pleased with the comfort, quality, durability and value of the Jericho Chair!

98% Recyclable since 1988.

Call today for your free sample chair.

#### **QUALITY YOU CAN TRUST! SAFETY YOU CAN MEASURE!**

- MAS Certified, Safe and True Components.
- Heavy duty true 1", 16 gauge 1010 cold-rolled steel frame foundation with 9/16 inch cross members, 1 inch weld lines and mandrel bends will support 1700 lbs. This is truly the strongest frame manufactured for sanctuary seating!
- Real Industrial Grade 1/2 inch CARB 2 Certified plywood foundation and seatbacks are stronger and stiffer with superior holding power than particle board, strand board or imitation plywood (Multi-Ply™/OSB) as reported by Georgia-Pacific Building Products.
- StaFast™ Steel-to-Steel never slip fastening systems test with 5X more holding power than wood screws and stronger that Bos™ steel to plastic fastening system and never work loose.
- · ChurchPlaza standard fabrics certified among the highest quality commercial fabrics available with longer wear, durability and MoistureBarrier™ treatment at no additional cost.
- All chair fabrics laboratory certified in compliance with JIS 112, The Oeko-Tex 100 and American Textile Restricted Substances List regarding formaldehyde emissions.
- High Density 100% 3" dual density Virgin Commercial Grade Foam seat cushion with plush rolled front and a full seat for roomy comfort and leg support.
- · Quality chip resistant eight step electrostatic powder coating frame finishes for a lifetime of beauty.
- A large selection of fabrics and frame colors to choose from. Full 20.5" seat cushion width.
- The ChurchPlaza™ Trustworthy product warranty for your peace of mind.