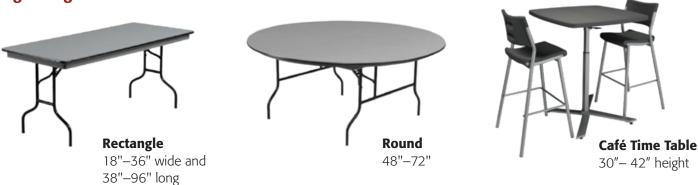

#### **Blow Molded**

### **Quality Church Furniture at Astounding Values.**

Folding tables at three different levels to satisy every budget. Blow molded plastic tables are lightweight and durable. Laminate topped <sup>3</sup>/<sub>4</sub>" plywood tables last for years and years. ABS molded plastic tables are engineered for years of reliable service.