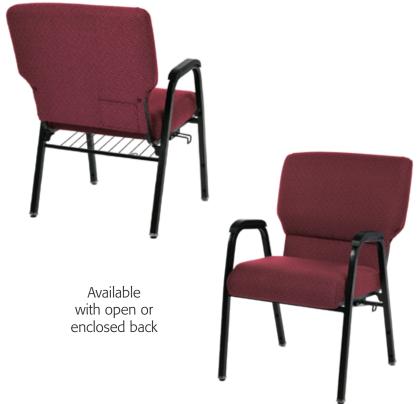

# Extraordinary Roomy Comfort, Durability, Style and Value describe our Genesis PewChair.

With contemporary styling, 3½ inch of dual layer virgin foam support and rolled front suction for extra comfort, the Genesis PewChair provides exceptional roominess and comfort with continuous pew like surface seating when ganged with other Genesis Chairs...

Generous Full 20.5" Width with Deep 17.5" Seat Depth for Exceptional Roominess and Comfort.