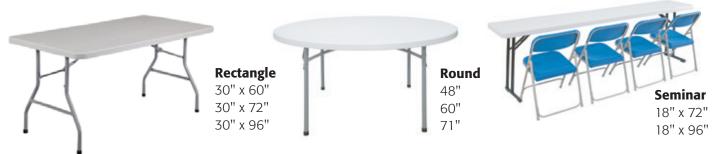

## Folding Tables

### **Quality Church Furniture at Astounding Values.**

Folding tables at three different levels to satisy every budget. Blow molded plastic tables are lightweight and durable. Laminate topped <sup>3</sup>/<sub>4</sub>" plywood tables last for years and years. ABS molded plastic tables are engineered for years of reliable service.

#### **Blow Molded**

#### **Laminate Top**

#### Lightweight