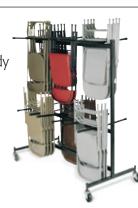

#### **Wheeled Carts**

2 wheeled cart for unloading and moving chair stacks into your facility; extra wide toe plate covers the width of the chair and chair base. 3 wheeled cart (CP013-KD) accommodates up to 10 chairs for the ease of transporting chairs to storage within your facility.

#### Caddy

Stack Chair Caddy Chairs stack at an angle to maximize stackability!

Folding chairs and Caddies are available for immediate shipment. Call 1-800-927-6775 to place your order today.

Two Tier Chair Caddy