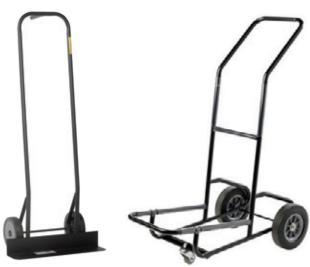

#### **Wheeled Carts**

2 wheeled cart for unloading and moving chair stacks into your facility; extra wide toe plate covers the width of the chair and chair base. 3 wheeled cart (CP013-KD) accommodates up to 10 chairs for the ease of transporting chairs to storage within your facility.