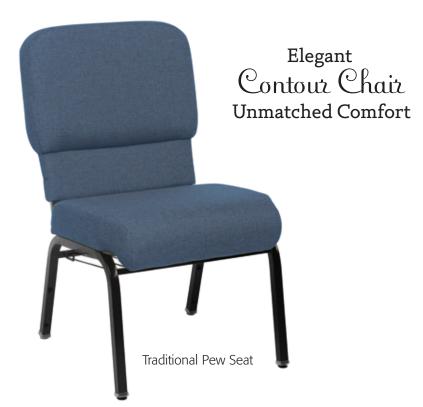

# America's most comfortable enclosed contour back sanctuary chair with exceptional quality and durability.

You will be amazed at the combination of comfort, elegance and value found with ChurchPlaza's Joshua chair. The Joshua's luxurious dual layer seat and comfortable contour back will envelop and support better than chairs available from others costing much more.

This is the single best value available today for budget smart churches wanting the comfort and elegance of a luxury contour enclosed back chair without the luxury chair price tag.

98% Recyclable since 1988. Call today for your free sample chair.