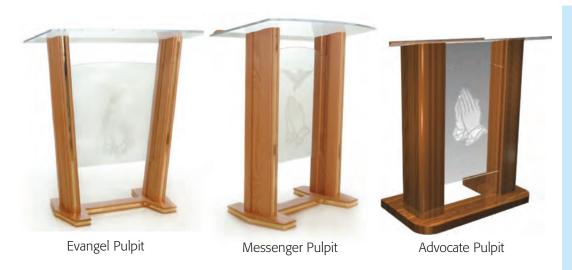

### Pulpits and Lecterns

Contemporary styling and beautifully crafted, these unique pulpits are sure to add a touch of warmth to your church or sanctuary.

#### **Our Value Priced Pulpits**

These pulpits are beautifully crafted solid northern red oak and acrylic. Each has a unique shaped leg design. The podiums are made with a durable 1/2" acrylic top and a 3/8" acrylic face glass. Order with your church or denomination logo, or choose from a variety of standard images that look etched in the panel. All are 40" tall at paper rail or can be custom altered to fit you. Available in a variety of stain colors.