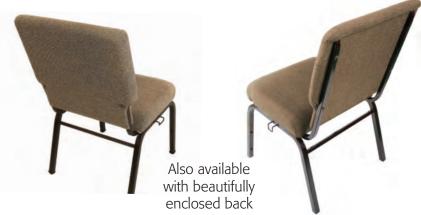

#### QUALITY YOU CAN TRUST! SAFETY YOU CAN MEASURE!

- Chairs ship fully assembled
- Functional Field Installed Bookrack available
- 16-gauge quality powder coated welded steel frame (not the weaker 18 gauge) with durable multi-surface glides, welded ganging devices and comprehensive 10 year frame warranty (not just the welds). Tested to 1000 lbs. static weight capacity.
- Highly comfortable seats are thickly padded with quality 100% 10 year warranted commercial grade all virgin foam.
- Real industrial grade plywood with 10 year warranted seat and back foundations (not weaker imitation wood substitute).
- T-Nut fasteners securing seats and back to frame (not the weaker wood screws).
- Quality Certified long wearing commercial grade fabrics exceeds CAL 117 requirements.
- Dual lumbar back support usually found only on much more expensive chairs.
- Peace of mind knowing we are owned and managed by a family that has faithfully served America's Churches for more than 35 years and in the process earned the endorsements and recommendations of 47 national Denominations and Ministries.
- Available in limited colors only.
- Please contact our representatives for more information.

Our Jubilee Church Chair is a quality built, very comfortable and durable alternative for higher priced substitutes. Dollar for dollar, this is America's best value-priced Church Chair!

Our Jubilee Chair features a strong 16-gauge 10 year fully warranted steel frame, REAL plywood 10 year warranted foundations, thick dual layer 10 year warranted all virgin commercial grade foam with quality commercial grade fabrics and many other features usually found only on much higher priced church and sanctuary chairs. Our Jubilee Chair will provide your church with many years of trouble free comfort and service.