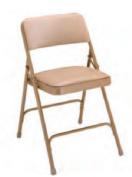

## Discount Pricing on Quality Folding Chairs

### Call for your no-obligation quote today!

Folding chairs give your church the flexibility to adjust the seating capacity in any setting. Choose from all steel chairs, steel upholstered padded chairs or plastic seats and back on steel frames.

#### **Steel Chairs**

Standard Steel

Premium Double Hinge

Premium Triple Brace

Fanback Polyfold

#### **Padded Chairs**

Premium Vinyl

Premium Fabric

2" Thick Padded

Padded Vinyl