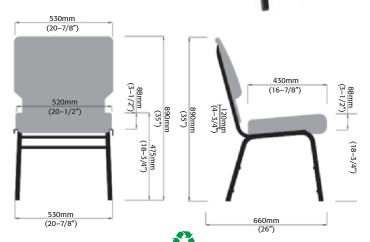

# Quick Ship Jericho PewChair™

The Best Value Series

> Available with cutaway welded bookrack as shown

The Jericho is America's value priced quality built sanctuary chair with all the comfort, durability and features you would expect on much more expensive seating!

The Jericho's 100% virgin foam with 3" seat, generous rolled front for additional leg support provides comfort and exceptional long term wear. Our certified highest grade commercial fabric is warranted to be stain resistant and to provide years

The Jericho is America's value priced quality built sanctuary chair with all the comfort, durability and features you would expect on much more expensive seating!

As with all our worship seating the Jericho features 100% virgin foam with 3" seat, generous rolled front for additional leg support provides comfort and exceptional long term wear. Our certified highest grade commercial fabric is warranted to be stain resistant and to provide years of durability and good looks. The ergonomically designed dual lumbar support of the back adds to the comfort and value of this extraordinary chair. Contact our representatives to order a FREE fabric card.