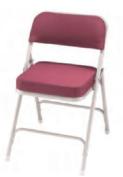

## Discount Pricing on Quality Folding Chairs

### Call for your no-obligation quote today!

Folding chairs give your church the flexibility to adjust the seating capacity in any setting. Choose from all steel chairs, steel upholstered padded chairs or plastic seats and back on steel frames.

#### **Steel Chairs**

Standard Steel

Premium Double Hinge

Premium Triple Brace

Fanback Polyfold

#### **Padded Chairs**

Premium Vinyl

Premium Fabric

2" Thick Padded

Padded Vinyl