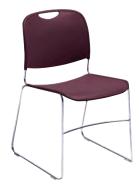

# Best Multi-function Chair

at Exceptional Pricing

#### **Versatility and Comfort at** a Very Attractive Price

A pleasing combination of real comfort and functionality that is at home in both the sanctuary AND the banquet hall. The extra width and foam makes this chair the perfect mix (Harmony) between banquet/fellowship chairs and sanctuary chairs. Use it in either or both with our unique interlocking "ganging" system. Adult classrooms will also love its practical good looks and comfort. Available with or without ganging device and/or welded bookracks.

# Harmony Chair

**MoistureBarrier™ Fabric Treatment** to protect your chairs from spills and accidents INCLUDED AT NO **ADDITIONAL COST ON ALL OF OUR** STANDARD FABRIC CHOICES.

#### **QUALITY YOU CAN TRUST!**

- MAS Certified, Safe and True Components.
- Generous 3" dual layer 181/2" wide virgin foam seat for lasting comfort.
- 5-ply 1/2" industrial grade CARB 2 plywood seat and back base is stronger and more reliable than particle board or manufactured plywood.
- ChurchPlaza fabrics are certified among the highest quality commercial fabrics available with longer wear, durability and MoistureBarrier™ treatment at no additional cost.
- Contact our representatives to order your FREE fabric card.
- Chair comes standard with foam added lumbar support.
- Select with or without gangers and/or welded bookracks.
- Upgraded, self-leveling floor glides ensurelevel, non-rocking stance.
- Handhold built into the back for easy moving and stacking.
- Stafast<sup>™</sup> steel-to-steel fastening system.