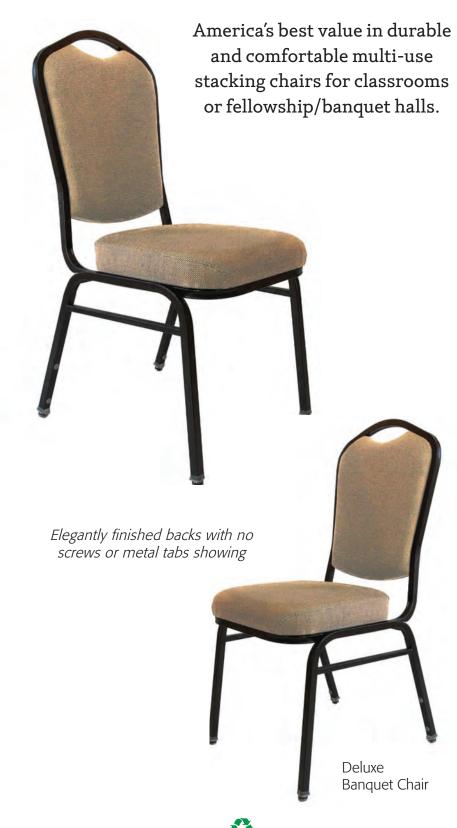

# Best Multi-function Chair

at Exceptional Pricing

#### **Versatility and Comfort at** a Very Attractive Price

A pleasing combination of real comfort and functionality that is at home in both the sanctuary AND the banquet hall. The extra width and foam makes this chair the perfect mix (Harmony) between banquet/fellowship chairs and sanctuary chairs. Use it in either or both with our unique interlocking "ganging" system. Adult classrooms will also love its practical good looks and comfort. Available with or without ganging device and/or welded bookracks.

# Harmony Chair

**MoistureBarrier™ Fabric Treatment** to protect your chairs from spills and accidents INCLUDED AT NO **ADDITIONAL COST ON ALL OF OUR** STANDARD FABRIC CHOICES.

#### **QUALITY YOU CAN TRUST!**

- MAS Certified, Safe and True Components.
- Generous 3" dual layer 181/2" wide virgin foam seat for lasting comfort.
- 5-ply 1/2" industrial grade CARB 2 plywood seat and back base is stronger and more reliable than particle board or manufactured plywood.
- ChurchPlaza fabrics are certified among the highest quality commercial fabrics available with longer wear, durability and MoistureBarrier™ treatment at no additional cost.
- Contact our representatives to order your FREE fabric card.
- Chair comes standard with foam added lumbar support.
- Select with or without gangers and/or welded bookracks.
- Upgraded, self-leveling floor glides ensurelevel, non-rocking stance.
- Handhold built into the back for easy moving and stacking.
- Stafast<sup>™</sup> steel-to-steel fastening system.

# Best Value Banquet Chair

at Exceptional Pricing

# Banquet Chair

MoistureBarrier™ Fabric Treatment to protect your chairs from spills and accidents INCLUDED AT NO ADDITIONAL COST ON ALL OF OUR STANDARD FABRIC CHOICES.

#### **QUALITY YOU CAN TRUST!**

- MAS Certified, Safe and True Components.
- Heavy duty 13/16" square 18 gauge 1010 Cold-Rolled steel frame.
- Stack bars are standard and protect the seat cushion when stacking.
- Handholds built into the back for easy moving and stacking.
- Generous 2.5" high density virgin foam seat for lasting comfort.
- Foam and fabrics meet the California Bulletin 117 specs for flame resistance.
- Upgraded self-leveling floor glides insure level non-rocking stance.
- Now available with MoistureBarrier Fabric™ to protect your chairs from spills and accidents.
- · Highest quality chip resistant eight step electrostatic powder coating.
- Large selection of fabric frames and colors.
- Contact our representatives to order your FREE fabric card.