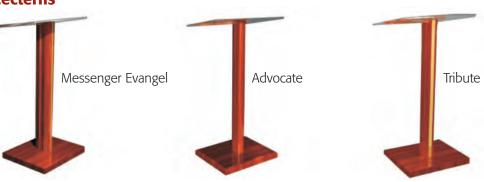

### Pulpits and Lecterns

Contemporary styling and beautifully crafted, these unique pulpits are sure to add a touch of warmth to your church or sanctuary.

#### **Our Value Priced Pulpits**

These pulpits are beautifully crafted solid northern red oak and acrylic. Each has a unique shaped leg design. The podiums are made with a durable 1/2" acrylic top and a 3/8" acrylic face glass. Order with your church or denomination logo, or choose from a variety of standard images that look etched in the panel. All are 40" tall at paper rail or can be custom altered to fit you. Available in a variety of stain colors.

#### **Lecterns**

Trusted for more than 35 Years

Custom Hand-Crafted Traditional Church Furniture with a wide assortment of wood stains and fabric options. Groupings sold individually to better serve your needs.