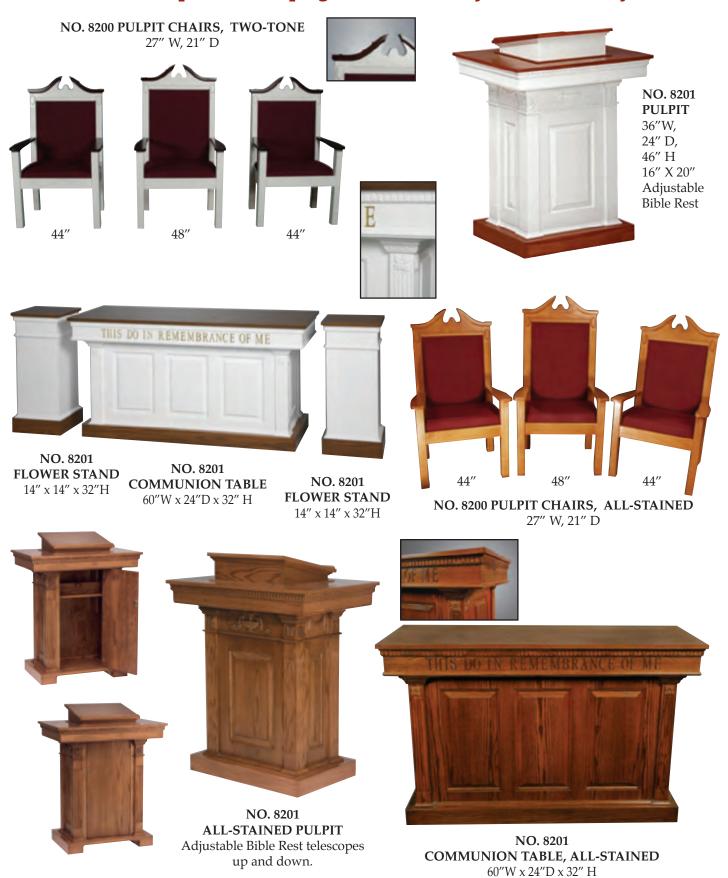

### Pulpits and Lecterns

Contemporary styling and beautifully crafted, these unique pulpits are sure to add a touch of warmth to your church or sanctuary.

#### **Our Value Priced Pulpits**

These pulpits are beautifully crafted solid northern red oak and acrylic. Each has a unique shaped leg design. The podiums are made with a durable 1/2" acrylic top and a 3/8" acrylic face glass. Order with your church or denomination logo, or choose from a variety of standard images that look etched in the panel. All are 40" tall at paper rail or can be custom altered to fit you. Available in a variety of stain colors.

#### **Lecterns**

Trusted for more than 35 Years

Custom Hand-Crafted Traditional Church Furniture with a wide assortment of wood stains and fabric options. Groupings sold individually to better serve your needs.

Please visit our website at www.churchplaza.com for more pulpit furniture choices or contact your sales representative at 800-927-6775.

Trusted for more than 35 Years