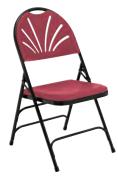

## Discount Pricing on Quality Folding Chairs

### Call for your no-obligation quote today!

Folding chairs give your church the flexibility to adjust the seating capacity in any setting. Choose from all steel chairs, steel upholstered padded chairs or plastic seats and back on steel frames.

#### **Steel Chairs**

Standard Steel

Premium Double Hinge

Premium Triple Brace

Fanback Polyfold