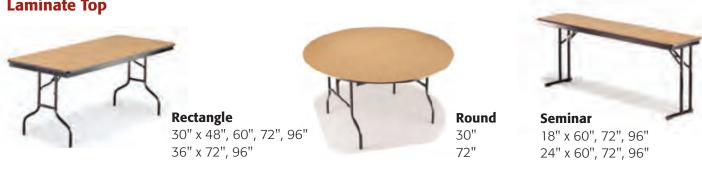

## Folding Tables

### **Quality Church Furniture at Astounding Values.**

Folding tables at three different levels to satisy every budget. Blow molded plastic tables are lightweight and durable. Laminate topped 3/4" plywood tables last for years and years. ABS molded plastic tables are engineered for years of reliable service.