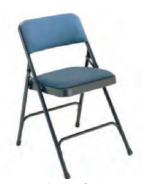

## Discount Pricing on Quality Folding Chairs

### Call for your no-obligation quote today!

Folding chairs give your church the flexibility to adjust the seating capacity in any setting. Choose from all steel chairs, steel upholstered padded chairs or plastic seats and back on steel frames.

#### **Steel Chairs**

Standard Steel

Premium Double Hinge

Premium Triple Brace

Fanback Polyfold

#### **Padded Chairs**

Premium Vinyl

Premium Fabric

2" Thick Padded

Padded Vinyl