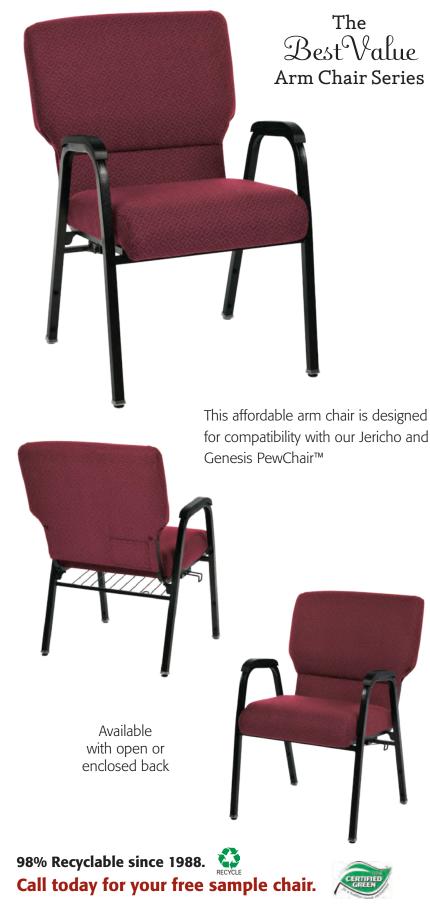

### Arm Chair Series

MoistureBarrier™ Fabric Treatment to protect your chairs from spills and accidents INCLUDED AT NO ADDITIONAL COST ON ALL OF OUR STANDARD FABRIC CHOICES.

#### **QUALITY YOU CAN TRUST!**

- Heavy duty true 1 inch/16 gauge 1010 cold-rolled steel frame foundation with 9/16 inch cross members, 1 inch weld lines and mandrel bends will support 1700 lbs. This is truly the strongest frame manufactured for sanctuary seating!
- Real Industrial Grade ½ inch plywood foundation and seatback is stronger and stiffer with superior holding power than particle board, strand board or imitation plywood (Multi-Ply™/OSB) as reported by Georgia-Pacific Building Products.
- StaFast™ Steel-to-Steel never slip fastening systems test with 5X more holding power than wood screws and stronger that Bos™ steel to plastic fastening system and never work loose.
- ChurchPlaza fabrics are certified among the highest quality commercial fabrics available with longer wear, color fastness and durability and MoistureBarrier™ treatment at no additional cost.
- High Density 100% 3 inch Virgin
   Commercial Grade Foam seat cushion
   with plush rolled front and full 20.5
   cushion width.
- Highest quality chip resistant eight-step electrostatic powder coating frame finishes for a lifetime of beauty.
- A large selection of fabrics and frame colors to choose from.
- Contact our representatives to order a FREE Fabric Card.
- The ChurchPlaza™ Trustworthy product warranty for your peace of mind.