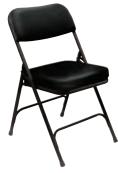

## Discount Pricing on Quality Folding Chairs

### Call for your no-obligation quote today!

Folding chairs give your church the flexibility to adjust the seating capacity in any setting. Choose from all steel chairs, steel upholstered padded chairs or plastic seats and back on steel frames.

#### **Steel Chairs**

Standard Steel

Premium Double Hinge

Premium Triple Brace

Fanback Polyfold

#### **Padded Chairs**

Premium Vinyl

Premium Fabric

2" Thick Padded

Padded Vinyl