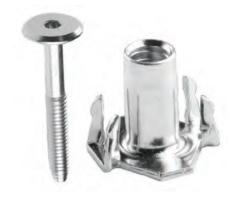

#### Stafast™ Fastening Systems

ChurchPlaza introduced "T"-Nut construction to the church seating market! We exclusively use Stafast™ steel-to-steel non-slip T-Nuts to hold our real plywood seat and back foundations to the world's strongest church chair frames. Provides 5X the holding power of wood screws and more holding power than BOS™ steel-to-plastic fastening system.

# Better Built 1/2" Industrial Grade Plywood Foundation

Our chair's quality foundation are a key to providing the ultimate in support and durability for the life of the chair. ChurchPlaza's quality CARB 2 certified plywood is resistant to cracking and unwanted flexing found in less expensive particle board or manufactured plywood, known as Strandboard, OSB and Multply. Seats and backs are attached using Stafast™ T-Nuts, not wood screws or metal-to-plastic dashboard fasteners, to insure a positive secure anchor to the frame. Stafast™ T-Nuts provide positive steel-to-steel contact and prevent screws from working loose and falling out.