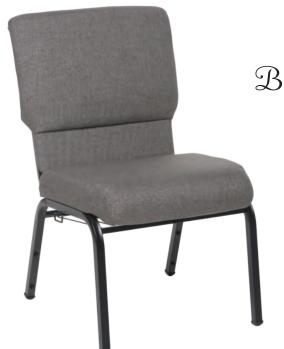

# Quick Ship Jericho PewChair™

The Best Value Series

> Available with cutaway welded bookrack as shown

The Jericho is America's value priced quality built sanctuary chair with all the comfort, durability and features you would expect on much more expensive seating!

The Jericho is America's value priced quality built sanctuary chair with all the comfort, durability and features you would expect on much more expensive seating!

As with all our worship seating the Jericho features 100% virgin foam with 3" seat, generous rolled front for additional leg support provides comfort and exceptional long term wear. Our certified highest grade commercial fabric is warranted to be stain resistant and to provide years of durability and good looks. The ergonomically designed dual lumbar support of the back adds to the comfort and value of this extraordinary chair. Contact our representatives to order a FREE fabric card.