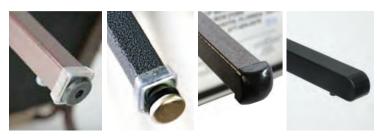

#### **Strongest Frames**

Always high tensile strength quality 1010 carbon steel.
Our sanctuary chairs use
TRUE 1 inch 16 gauge steel
(not the weaker 18 gauge)
with true mandrel bends with
full 1 inch welds and 5/8 inch
crossbars for foundations that
will support over 1700 lbs
and last a Lifetime.

#### **TRUE Mandrel Tube Bending**

The ChurchPlaza Standard is to build the strongest chairs possible! We use mandrel bending for the steel used in our chair frames. In that way, the excess material from the bend is channeled to the inside of the curve to provide a smooth, even, and strong bend. There is no crushing to compromise the integrity of the steel, thus insuring your church of a quality chair that will support you for a lifetime.

#### **Quality in Design**

Mandrel bending is only part of the story. The design of the frame is what is really noteworthy. We actually use multiple frame designs for ChurchPlaza Sanctuary Seating chairs (not like others who save money by using one frame design for all applications) with each designed for a specific application. All Sanctuary Seating frames have tubular cross bracing between the legs and not simply welded rods. This provides the ultimate support and strength and contributes to the design of the frame to exceed BIFMA standards.