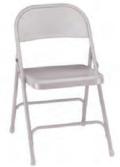

## Discount Pricing on Quality Folding Chairs

### Call for your no-obligation quote today!

Folding chairs give your church the flexibility to adjust the seating capacity in any setting. Choose from all steel chairs, steel upholstered padded chairs or plastic seats and back on steel frames.

#### **Steel Chairs**

Standard Steel

Premium Double Hinge

Premium Triple Brace

Fanback Polyfold