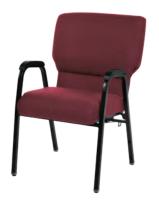

### Arm Chair Series

MoistureBarrier™ Fabric Treatment to protect your chairs from spills and accidents INCLUDED AT NO ADDITIONAL COST ON ALL OF OUR STANDARD FABRIC CHOICES.

#### **QUALITY YOU CAN TRUST!**

- Heavy duty true 1 inch/16 gauge 1010 cold-rolled steel frame foundation with 9/16 inch cross members, 1 inch weld lines and mandrel bends will support 1700 lbs. This is truly the strongest frame manufactured for sanctuary seating!
- Real Industrial Grade ½ inch plywood foundation and seatback is stronger and stiffer with superior holding power than particle board, strand board or imitation plywood (Multi-Ply™/OSB) as reported by Georgia-Pacific Building Products.
- StaFast™ Steel-to-Steel never slip fastening systems test with 5X more holding power than wood screws and stronger that Bos™ steel to plastic fastening system and never work loose.
- ChurchPlaza fabrics are certified among the highest quality commercial fabrics available with longer wear, color fastness and durability and MoistureBarrier™ treatment at no additional cost.
- High Density 100% 3 inch Virgin
   Commercial Grade Foam seat cushion
   with plush rolled front and full 20.5
   cushion width.
- Highest quality chip resistant eight-step electrostatic powder coating frame finishes for a lifetime of beauty.
- A large selection of fabrics and frame colors to choose from.
- Contact our representatives to order a FREE Fabric Card.
- The ChurchPlaza™ Trustworthy product warranty for your peace of mind.

# Best Multi-function Chair

at Exceptional Pricing

#### **Versatility and Comfort at** a Very Attractive Price

A pleasing combination of real comfort and functionality that is at home in both the sanctuary AND the banquet hall. The extra width and foam makes this chair the perfect mix (Harmony) between banquet/fellowship chairs and sanctuary chairs. Use it in either or both with our unique interlocking "ganging" system. Adult classrooms will also love its practical good looks and comfort. Available with or without ganging device and/or welded bookracks.