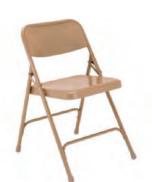

## Discount Pricing on Quality Folding Chairs

### Call for your no-obligation quote today!

Folding chairs give your church the flexibility to adjust the seating capacity in any setting. Choose from all steel chairs, steel upholstered padded chairs or plastic seats and back on steel frames.

#### **Steel Chairs**

Standard Steel

Premium Double Hinge

Premium Triple Brace

Fanback Polyfold