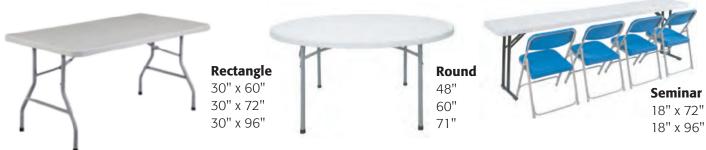

## Folding Tables

### **Quality Church Furniture at Astounding Values.**

Folding tables at three different levels to satisy every budget. Blow molded plastic tables are lightweight and durable. Laminate topped 3/4" plywood tables last for years and years. ABS molded plastic tables are engineered for years of reliable service.

#### Lightweight