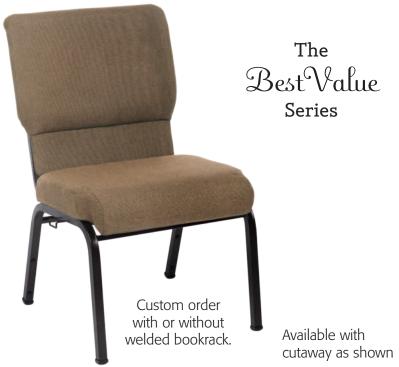

#### QUALITY YOU CAN TRUST! SAFETY YOU CAN MEASURE!

- Chairs ship fully assembled
- Functional Field Installed Bookrack available
- 16-gauge quality powder coated welded steel frame (not the weaker 18 gauge) with durable multi-surface glides, welded ganging devices and comprehensive 10 year frame warranty (not just the welds). Tested to 1000 lbs. static weight capacity.
- Highly comfortable seats are thickly padded with quality 100% 10 year warranted commercial grade all virgin foam.
- Real industrial grade plywood with 10 year warranted seat and back foundations (not weaker imitation wood substitute).
- T-Nut fasteners securing seats and back to frame (not the weaker wood screws).
- Quality Certified long wearing commercial grade fabrics exceeds CAL 117 requirements.
- Dual lumbar back support usually found only on much more expensive chairs.
- Peace of mind knowing we are owned and managed by a family that has faithfully served America's Churches for more than 35 years and in the process earned the endorsements and recommendations of 47 national Denominations and Ministries.
- Available in limited colors only.
- Please contact our representatives for more information.

Our Jubilee Church Chair is a quality built, very comfortable and durable alternative for higher priced substitutes. Dollar for dollar, this is America's best value-priced Church Chair!

Our Jubilee Chair features a strong 16-gauge 10 year fully warranted steel frame, REAL plywood 10 year warranted foundations, thick dual layer 10 year warranted all virgin commercial grade foam with quality commercial grade fabrics and many other features usually found only on much higher priced church and sanctuary chairs. Our Jubilee Chair will provide your church with many years of trouble free comfort and service.