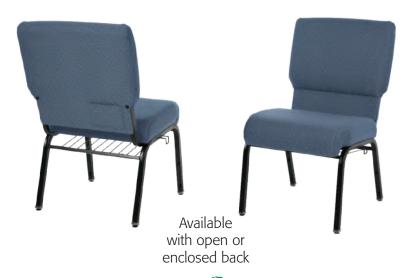

# Jericho PewChair™

**MoistureBarrier™ Fabric Treatment** to protect your chairs from spills and accidents now INCLUDED AT NO ADDITIONAL COST ON ALL OF **OUR FABRIC CHOICES.** 

The Jericho is America's value priced quality built sanctuary chair with all the comfort, durability and features you would expect on much more expensive seating!

As with all our worship seating the Jericho features 100% virgin foam with 3" seat, generous rolled front for additional leg support provides comfort and exceptional long term wear. Our certified highest grade commercial fabric is warranted to be stain resistant and to provide years of durability and good looks. The ergonomically designed dual lumbar support of the back adds to the comfort and value of this extraordinary chair. Contact our representatives to order a FREE fabric card.