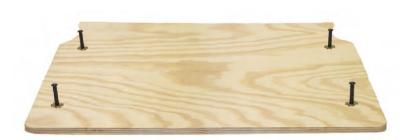

#### **Durable Foundations**

Our seat and back foundations are industrial quality ½" CARB 2 certified plywood (never imitation plywood such as OSB, Strandboard or Multi-Ply™) or Space age PolymerTough™ lighterweight for superior strength and holding power. Our wood foundations are certified for safety from cancer-causing formaldehyde emissions.

# Better Built 1/2" Industrial Grade Plywood Foundation

Our chair's quality foundation are a key to providing the ultimate in support and durability for the life of the chair. ChurchPlaza's quality CARB 2 certified plywood is resistant to cracking and unwanted flexing found in less expensive particle board or manufactured plywood, known as Strandboard, OSB and Multply. Seats and backs are attached using Stafast™ T-Nuts, not wood screws or metal-to-plastic dashboard fasteners, to insure a positive secure anchor to the frame. Stafast™ T-Nuts provide positive steel-to-steel contact and prevent screws from working loose and falling out.