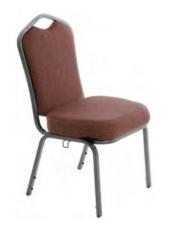

# Quick Ship Jericho PewChair™

The Best Value Series

> Available with cutaway welded bookrack as shown

The Jericho is America's value priced quality built sanctuary chair with all the comfort, durability and features you would expect on much more expensive seating!

The Jericho's 100% virgin foam with 3" seat, generous rolled front for additional leg support provides comfort and exceptional long term wear. Our certified highest grade commercial fabric is warranted to be stain resistant and to provide years

The Jericho is America's value priced quality built sanctuary chair with all the comfort, durability and features you would expect on much more expensive seating!

As with all our worship seating the Jericho features 100% virgin foam with 3" seat, generous rolled front for additional leg support provides comfort and exceptional long term wear. Our certified highest grade commercial fabric is warranted to be stain resistant and to provide years of durability and good looks. The ergonomically designed dual lumbar support of the back adds to the comfort and value of this extraordinary chair. Contact our representatives to order a FREE fabric card.

Your church members will be pleased with the comfort, quality, durability and value of the Jericho Chair!

98% Recyclable since 1988. RECYCLE Call today for your free sample chair.