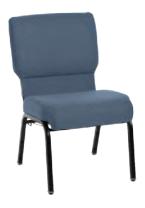

# Genesis PewChair™

Generous Full 20.5" Width with Deep 17.5" Seat Depth for Exceptional Roominess and Comfort.

#### **Extraordinary Roomy Comfort, Durability, Style and** Value describe our Genesis PewChair.

With contemporary styling, 31/2 inch of dual layer virgin foam support and thickly rolled front for extra comfort, the Genesis PewChair provides exceptional roominess and comfort with continuous pew like surface seating when ganged with other Genesis Chairs.