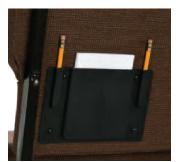

#### **Welded Bookrack/Holder**

Factory installed and painted in the frame color of the chair installation. Designed to hold communion cup, Bible, Hymnal and Devices.

#### **Card Pockets**

Factory sewn fabric card pocket or plastic card pocket including hardware to be installed by customer.