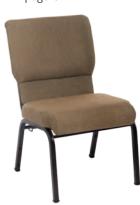

# Quick Ship Jericho PewChair™

The Best Value Series

> Available with cutaway welded bookrack as shown

The Jericho is America's value priced quality built sanctuary chair with all the comfort, durability and features you would expect on much more expensive seating!

The Jericho's 100% virgin foam with 3" seat, generous rolled front for additional leg support provides comfort and exceptional long term wear. Our certified highest grade commercial fabric is warranted to be stain resistant and to provide years

The Jericho is America's value priced quality built sanctuary chair with all the comfort, durability and features you would expect on much more expensive seating!

As with all our worship seating the Jericho features 100% virgin foam with 3" seat, generous rolled front for additional leg support provides comfort and exceptional long term wear. Our certified highest grade commercial fabric is warranted to be stain resistant and to provide years of durability and good looks. The ergonomically designed dual lumbar support of the back adds to the comfort and value of this extraordinary chair. Contact our representatives to order a FREE fabric card.