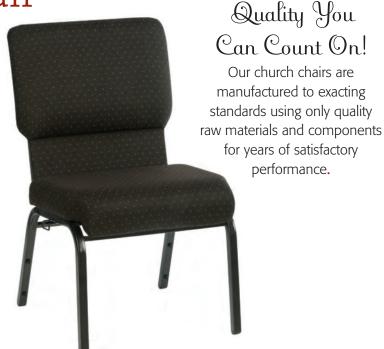

#### QUALITY YOU CAN TRUST! SAFETY YOU CAN MEASURE!

- Chairs ship fully assembled
- Functional Field Installed Bookrack available
- 16-gauge quality powder coated welded steel frame (not the weaker 18 gauge) with durable multi-surface glides, welded ganging devices and comprehensive 10 year frame warranty (not just the welds). Tested to 1000 lbs. static weight capacity.
- Highly comfortable seats are thickly padded with quality 100% 10 year warranted commercial grade all virgin foam.
- Real industrial grade plywood with 10 year warranted seat and back foundations (not weaker imitation wood substitute).
- T-Nut fasteners securing seats and back to frame (not the weaker wood screws).
- Quality Certified long wearing commercial grade fabrics exceeds CAL 117 requirements.
- Dual lumbar back support usually found only on much more expensive chairs.
- Peace of mind knowing we are owned and managed by a family that has faithfully served America's Churches for more than 35 years and in the process earned the endorsements and recommendations of 47 national Denominations and Ministries.
- Available in limited colors only.
- Please contact our representatives for more information.

Our Jubilee Church Chair is a quality built, very comfortable and durable alternative for higher priced substitutes. Dollar for dollar, this is America's best value-priced Church Chair!

Our Jubilee Chair features a strong 16-gauge 10 year fully warranted steel frame, REAL plywood 10 year warranted foundations, thick dual layer 10 year warranted all virgin commercial grade foam with quality commercial grade fabrics and many other features usually found only on much higher priced church and sanctuary chairs. Our Jubilee Chair will provide your church with many years of trouble free comfort and service.

98% Recyclable since 1988. Recycle

Call today for your free sample chair. 🖯 🌉