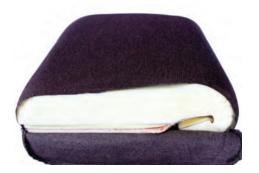

Our Jubilee Church Chair is a quality built, very comfortable and durable alternative for higher priced substitutes. Dollar for dollar, this is America's best value-priced Church Chair!

Our Jubilee Chair features a strong 16-gauge 10 year fully warranted steel frame, REAL plywood 10 year warranted foundations, thick dual layer 10 year warranted all virgin commercial grade foam with quality commercial grade fabrics and many other features usually found only on much higher priced church and sanctuary chairs. Our Jubilee Chair will provide your church with many years of trouble free comfort and service.

The Jericho's 100% virgin foam with 3" seat, generous rolled front for additional leg support provides comfort and exceptional long term wear. Our certified highest grade commercial fabric is warranted to be stain resistant and to provide years