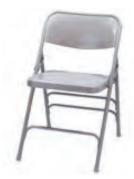

## Discount Pricing on Quality Folding Chairs

### Call for your no-obligation quote today!

Folding chairs give your church the flexibility to adjust the seating capacity in any setting. Choose from all steel chairs, steel upholstered padded chairs or plastic seats and back on steel frames.

#### **Steel Chairs**

Standard Steel

Premium Double Hinge

Premium Triple Brace

Fanback Polyfold