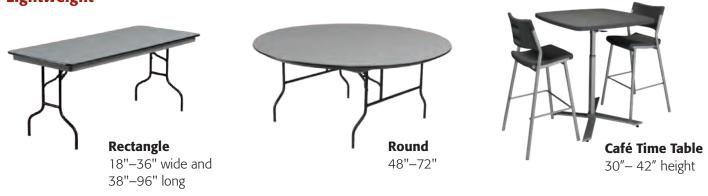

## Folding Tables

### **Quality Church Furniture at Astounding Values.**

Folding tables at three different levels to satisy every budget. Blow molded plastic tables are lightweight and durable. Laminate topped 3/4" plywood tables last for years and years. ABS molded plastic tables are engineered for years of reliable service.

#### Lightweight