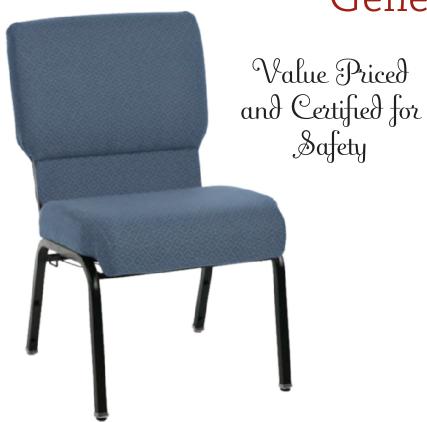

# Quick Ship Jericho PewChair™

The Best Value Series

> Available with cutaway welded bookrack as shown

The Jericho is America's value priced quality built sanctuary chair with all the comfort, durability and features you would expect on much more expensive seating!

The Jericho is America's value priced quality built sanctuary chair with all the comfort, durability and features you would expect on much more expensive seating!

As with all our worship seating the Jericho features 100% virgin foam with 3" seat, generous rolled front for additional leg support provides comfort and exceptional long term wear. Our certified highest grade commercial fabric is warranted to be stain resistant and to provide years of durability and good looks. The ergonomically designed dual lumbar support of the back adds to the comfort and value of this extraordinary chair. Contact our representatives to order a FREE fabric card.