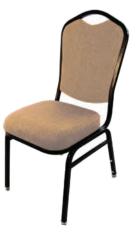

# Best Value Banquet Chair

at Exceptional Pricing

# Banquet Chair

MoistureBarrier™ Fabric Treatment to protect your chairs from spills and accidents INCLUDED AT NO ADDITIONAL COST ON ALL OF OUR STANDARD FABRIC CHOICES.

#### **QUALITY YOU CAN TRUST!**

- MAS Certified, Safe and True Components.
- Heavy duty 13/16" square 18 gauge 1010 Cold-Rolled steel frame.
- Stack bars are standard and protect the seat cushion when stacking.
- Handholds built into the back for easy moving and stacking.
- Generous 2.5" high density virgin foam seat for lasting comfort.
- Foam and fabrics meet the California Bulletin 117 specs for flame resistance.
- Upgraded self-leveling floor glides insure level non-rocking stance.
- Now available with MoistureBarrier Fabric™ to protect your chairs from spills and accidents.
- · Highest quality chip resistant eight step electrostatic powder coating.
- Large selection of fabric frames and colors.
- Contact our representatives to order your FREE fabric card.

98% Recyclable since 1988. RECYCLE Call today for your free sample chair.