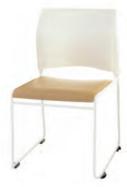

# Best Value Banquet Chair

at Exceptional Pricing

# Banquet Chair

MoistureBarrier™ Fabric Treatment to protect your chairs from spills and accidents INCLUDED AT NO ADDITIONAL COST ON ALL OF OUR STANDARD FABRIC CHOICES.

#### **QUALITY YOU CAN TRUST!**

- MAS Certified, Safe and True Components.
- Heavy duty 13/16" square 18 gauge 1010 Cold-Rolled steel frame.
- Stack bars are standard and protect the seat cushion when stacking.
- Handholds built into the back for easy moving and stacking.
- Generous 2.5" high density virgin foam seat for lasting comfort.
- Foam and fabrics meet the California Bulletin 117 specs for flame resistance.
- Upgraded self-leveling floor glides insure level non-rocking stance.
- Now available with MoistureBarrier Fabric™ to protect your chairs from spills and accidents.
- · Highest quality chip resistant eight step electrostatic powder coating.
- Large selection of fabric frames and colors.
- Contact our representatives to order your FREE fabric card.