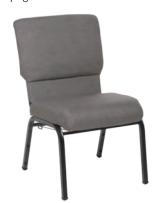

# Quick Ship Jericho PewChair™

The Best Value Series

> Available with cutaway welded bookrack as shown

The Jericho is America's value priced quality built sanctuary chair with all the comfort, durability and features you would expect on much more expensive seating!

The Jericho's 100% virgin foam with 3" seat, generous rolled front for additional leg support provides comfort and exceptional long term wear. Our certified highest grade commercial fabric is warranted to be stain resistant and to provide years

The Jericho is America's value priced quality built sanctuary chair with all the comfort, durability and features you would expect on much more expensive seating!

As with all our worship seating the Jericho features 100% virgin foam with 3" seat, generous rolled front for additional leg support provides comfort and exceptional long term wear. Our certified highest grade commercial fabric is warranted to be stain resistant and to provide years of durability and good looks. The ergonomically designed dual lumbar support of the back adds to the comfort and value of this extraordinary chair. Contact our representatives to order a FREE fabric card.