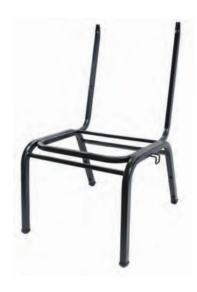

#### **Strongest Frames**

Always high tensile strength quality 1010 carbon steel.
Our sanctuary chairs use
TRUE 1 inch 16 gauge steel
(not the weaker 18 gauge)
with true mandrel bends with
full 1 inch welds and 5/8 inch
crossbars for foundations that
will support over 1700 lbs
and last a Lifetime.

#### The Frame is the Strength of the Design

Once you have the opportunity to try one of our ChurchPlaza chairs, you'll know why these chairs are built to last. When you first sit down, you'll immediately feel frames that were designed to support you forever. As you examine the construction of the frame and see the quality of the workmanship, you'll understand why we extend a LIFETIME frame warranty.

#### **Heavy Duty Steel**

ChurchPlaza frames are designed to be maintenance free and are produced to exacting standards. We start with QUALITY STEEL that is precision welded, using heavy duty 1", 16 gauge square tubing in the base, and 5/8" cross bracing.

#### **TRUE Mandrel Tube Bending**

The ChurchPlaza Standard is to build the strongest chairs possible! We use mandrel bending for the steel used in our chair frames. In that way, the excess material from the bend is channeled to the inside of the curve to provide a smooth, even, and strong bend. There is no crushing to compromise the integrity of the steel, thus insuring your church of a quality chair that will support you for a lifetime.

#### **Quality in Design**

Mandrel bending is only part of the story. The design of the frame is what is really noteworthy. We actually use multiple frame designs for ChurchPlaza Sanctuary Seating chairs (not like others who save money by using one frame design for all applications) with each designed for a specific application. All Sanctuary Seating frames have tubular cross bracing between the legs and not simply welded rods. This provides the ultimate support and strength and contributes to the design of the frame to exceed BIFMA standards.