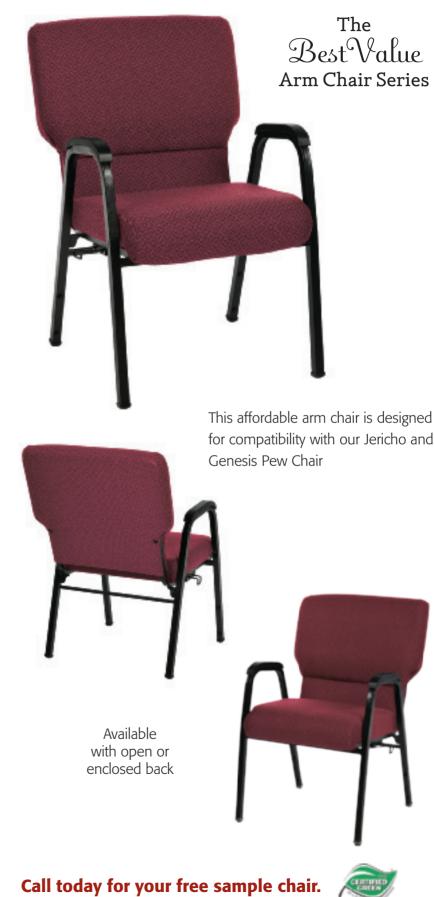

### Arm Chair Series

**MoistureBarrier Fabric Treatment** to protect your chairs from spills and accidents INCLUDED AT NO ADDITIONAL COST ON ALL OF OUR STANDARD FABRIC CHOICES.

#### **QUALITY YOU CAN TRUST!**

- Heavy duty true 1 inch/16 gauge 1010 cold-rolled steel frame foundation with 9/16 inch cross members, 1 inch weld lines and mandrel bends will support 1700 lbs. This is truly the strongest frame manufactured for sanctuary seating!
- Real industrial grade 1/2 inch plywood foundation and seatback is stronger and stiffer with superior holding power than particle board, strand board or imitation plywood (Multi-Ply/OSB) as reported by Georgia-Pacific Building Products.
- StaFast™ Steel-to-Steel never slip fastening systems test with 5X more holding power than wood screws and stronger that BOS Steel to plastic fastening system and never work loose.
- · ChurchPlaza fabrics are certified among the highest quality commercial fabrics available with longer wear, color fastness and durability and MoistureBarrier treatment at no additional cost.
- High density 100% 3 inch virgin commercial grade foam seat cushion with plush rolled front and full 20.5 cushion width.
- Highest quality chip resistant eight-step electrostatic powder coating frame finishes for a lifetime of beauty.
- A large selection of fabrics and frame colors to choose from.
- · Contact our representatives to order a FREE Fabric Card.
- The ChurchPlaza trustworthy product warranty for your peace of mind.