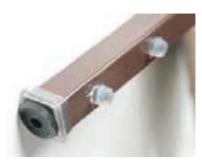

#### **Strongest Frames**

Always high tensile strength quality 1010 carbon steel. Our sanctuary chairs use TRUE 1 inch 16 gauge steel (not the weaker 18 gauge) with true mandrel bends with full 1 inch welds and 5/8 inch crossbars for foundations that will support over 1700 lbs and last a Lifetime.

#### **Stafast™ Fastening Systems**

ChurchPlaza introduced "T"-Nut construction to the church seating market! We exclusively use Stafast™ steel-to-steel non-slip T-Nuts to hold our real plywood seat and back foundations to the world's strongest church chair frames. Provides 5X the holding power of wood screws and more holding power than BOS Steel-to-plastic fastening system.

#### **Heavy Duty Steel**

ChurchPlaza frames are designed to be maintenance free and are produced to exacting standards. We start with QUALITY STEEL that is precision welded, using heavy duty 1", 16 gauge square tubing in the base, and 5/8" cross bracing.

#### **TRUE Mandrel Tube Bending**

The ChurchPlaza Standard is to build the strongest chairs possible! We use mandrel bending for the steel used in our chair frames. In that way, the excess material from the bend is channeled to the inside of the curve to provide a smooth, even, and strong bend. There is no crushing to compromise the integrity of the steel, thus insuring your church of a quality chair that will support you for a lifetime.