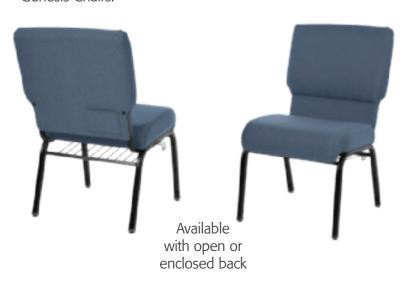

## Genesis<sup>™</sup> Pew Chair

Generous Full 20.5" Width with Deep 17.5" Seat Depth for Exceptional Roominess and Comfort.

## Extraordinary Roomy Comfort, Durability, Style and Value describe our Genesis Pew Chair.

With contemporary styling, 3½ inch of dual layer virgin foam support and thickly rolled front for extra comfort, the Genesis Pew Chair provides exceptional roominess and comfort with continuous pew like surface seating when ganged with other Genesis Chairs.

**Call today for your free sample chair.** 

MoistureBarrier Fabric Treatment to protect your chairs from spills and accidents now INCLUDED AT NO ADDITIONAL COST ON ALL OF OUR FABRIC CHOICES.

- MAS certified, safe and true components.
- Continuous pew like seating surface when ganged together.
- ChurchPlaza was the first worship seating provider to test and certify our worship chairs components for TrustWorthy safety to protect your health and well being.
- Quality industrial grade plywood foundations are CARB 2 certified, safe from cancer causing formaldehyde emissions and compliant with US Composite Wood Products Act.
- All foam is certified free from formaldehyde and certified to have non-detectable levels of emission levels from TDCPP (known cancer causing agent used in some fire retardants) and in compliance with California Proposition 65.
- All chair fabric is laboratory certified in compliance with JIS 112, The Oeko-Tex100 and American Textile Restricted Substances List regarding formaldehyde emissions.
- StaFast™ Steel-to-Steel, never slip fastening systems, test at 5X more holding power than wood screws and are stronger than BOS Steel to plastic fastening system.
- ChurchPlaza fabrics are certified among the highest quality commercial fabrics available with longer wear, durability and MoistureBarrier treatment at no additional cost.
- Contact our representatives to order a FREE fabric card.
- Highest quality chip resistant eight step electrostatic powder coating frame finishes for a lifetime of beauty.
- The industry leading ChurchPlaza trustworthy product warranty for your peace of mind.