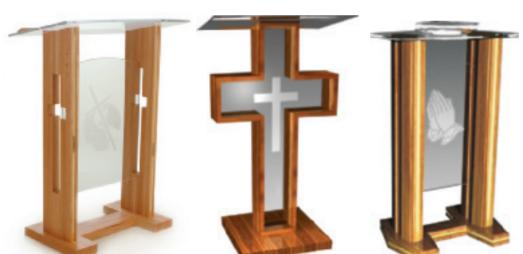

### Pulpits and Lecterns

Contemporary styling and beautifully crafted, these unique pulpits are sure to add a touch of warmth to your church or sanctuary.

#### **Our Value Priced Pulpits**

These pulpits are beautifully crafted solid northern red oak and acrylic. Each has a unique shaped leg design. The podiums are made with a durable ½" acrylic top and a 3/8" acrylic face glass. Order with your church or denomination logo, or choose from a variety of standard images that look etched in the panel. All are 40" tall at paper rail or can be custom altered to fit you. Available in a variety of stain colors.

Cross Pulpit

Messenger and Evangel Baptismal

Lecterns

Trusted for more than 35 Years

Custom Hand-Crafted Traditional Church Furniture with a wide assortment of wood stains and fabric options. Groupings sold individually to better serve your needs.