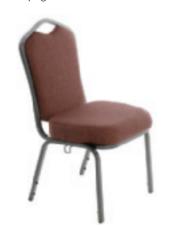

## Quick Ship Jericho™ Pew Chair

The BestValue Series

Available with cutaway welded bookrack as shown

The Jericho™ is America's value priced quality built sanctuary chair with all the comfort, durability and features you would expect on much more expensive seating!

## Jericho<sup>™</sup> Pew Chair

MoistureBarrier Fabric Treatment to protect your chairs from spills and accidents now INCLUDED AT NO ADDITIONAL COST ON ALL OF OUR FABRIC CHOICES.

# The Jericho™ is America's value priced quality built sanctuary chair with all the comfort, durability and features you would expect on much more expensive seating!

As with all our worship seating the Jericho features 100% virgin foam with 3" seat, generous rolled front for additional leg support provides comfort and exceptional long term wear. Our certified highest grade commercial fabric is warranted to be stain resistant and to provide years of durability and good looks. The ergonomically designed dual lumbar support of the back adds to the comfort and value of this extraordinary chair. Contact our representatives to order a FREE fabric card.