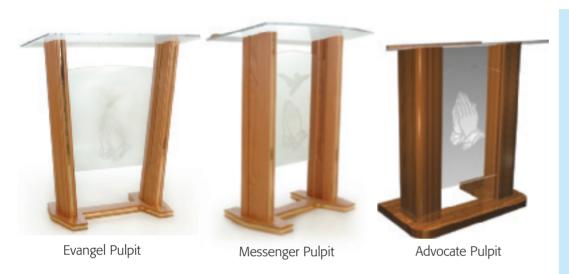

### Pulpits and Lecterns

Contemporary styling and beautifully crafted, these unique pulpits are sure to add a touch of warmth to your church or sanctuary.

#### **Our Value Priced Pulpits**

These pulpits are beautifully crafted solid northern red oak and acrylic. Each has a unique shaped leg design. The podiums are made with a durable ½" acrylic top and a 3/8" acrylic face glass. Order with your church or denomination logo, or choose from a variety of standard images that look etched in the panel. All are 40" tall at paper rail or can be custom altered to fit you. Available in a variety of stain colors.

Cross Pulpit

Messenger and Evangel Baptismal

Lecterns

Trusted for more than 35 Years

Custom Hand-Crafted Traditional Church Furniture with a wide assortment of wood stains and fabric options. Groupings sold individually to better serve your needs.