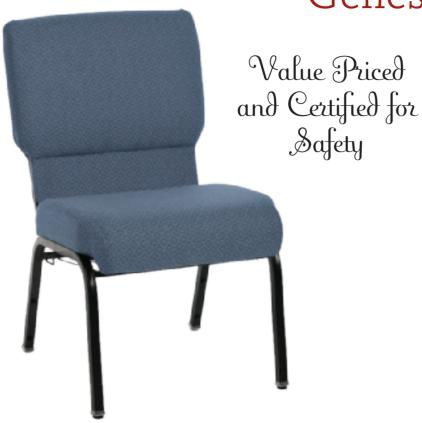

## Quick Ship Jericho™ Pew Chair

The BestValue Series

Available with cutaway welded bookrack as shown

The Jericho™ is America's value priced quality built sanctuary chair with all the comfort, durability and features you would expect on much more expensive seating!

The Jericho's 100% virgin foam with 3" seat, generous rolled front for additional leg support provides comfort and exceptional long term wear. Our certified highest grade commercial fabric is warranted to be stain resistant and to provide years

# The Jericho™ is America's value priced quality built sanctuary chair with all the comfort, durability and features you would expect on much more expensive seating!

As with all our worship seating the Jericho features 100% virgin foam with 3" seat, generous rolled front for additional leg support provides comfort and exceptional long term wear. Our certified highest grade commercial fabric is warranted to be stain resistant and to provide years of durability and good looks. The ergonomically designed dual lumbar support of the back adds to the comfort and value of this extraordinary chair. Contact our representatives to order a FREE fabric card.