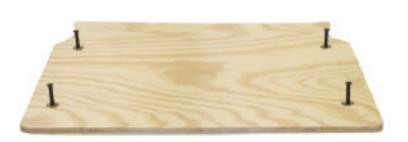

## Better Built 1/2" Industrial Grade Plywood Foundation

Our chair's quality foundation are a key to providing the ultimate in support and durability for the life of the chair. ChurchPlaza's quality CARB 2 certified plywood is resistant to cracking and unwanted flexing found in less expensive particle board or manufactured plywood, known as Strandboard, OSB and Multply. Seats and backs are attached using Stafast™ T-Nuts, not wood screws or metal-to-plastic dashboard fasteners, to insure a positive secure anchor to the frame. Stafast™ T-Nuts provide positive steel-to-steel contact and prevent screws from working loose and falling out.

#### **Stafast™ Fastening Systems**

ChurchPlaza introduced "T"-Nut construction to the church seating market! We exclusively use Stafast™ steel-to-steel non-slip T-Nuts to hold our real plywood seat and back foundations to the world's strongest church chair frames. Provides 5X the holding power of wood screws and more holding power than BOS Steel-to-plastic fastening system.