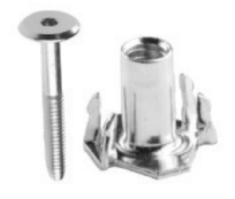

#### **Stafast™ Fastening Systems**

ChurchPlaza introduced "T"-Nut construction to the church seating market! We exclusively use Stafast™ steel-to-steel non-slip T-Nuts to hold our real plywood seat and back foundations to the world's strongest church chair frames. Provides 5X the holding power of wood screws and more holding power than BOS Steel-to-plastic fastening system.

## Better Built 1/2" Industrial Grade Plywood Foundation

Our chair's quality foundation are a key to providing the ultimate in support and durability for the life of the chair. ChurchPlaza's quality CARB 2 certified plywood is resistant to cracking and unwanted flexing found in less expensive particle board or manufactured plywood, known as Strandboard, OSB and Multply. Seats and backs are attached using Stafast™ T-Nuts, not wood screws or metal-to-plastic dashboard fasteners, to insure a positive secure anchor to the frame. Stafast™ T-Nuts provide positive steel-to-steel contact and prevent screws from working loose and falling out.