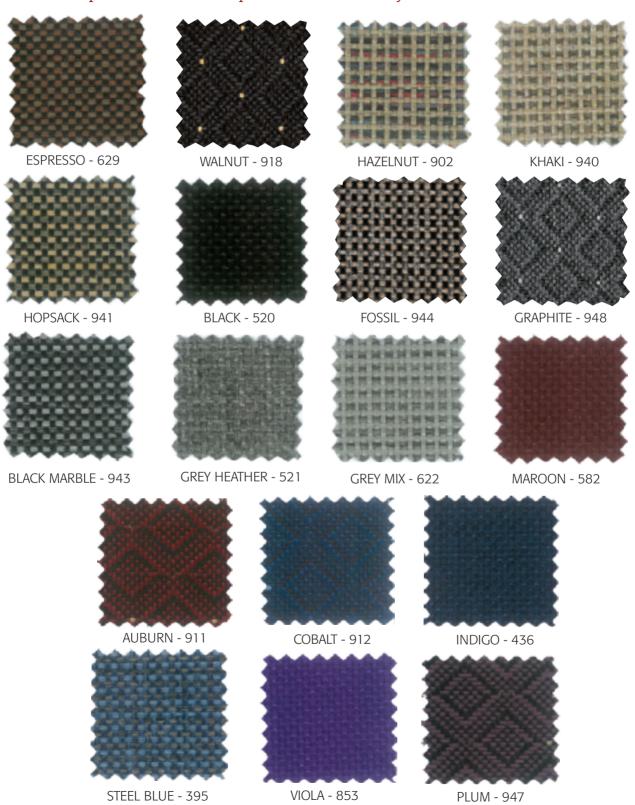

## Quality Fabric Collection

ChurchPlaza fabrics are among the highest quality commercial fabrics available and certified for safety, wearability, color fastness and durability with MoistureBarrier protection added at no additional cost. Many fabric choices to match any décor.

#### **IMPORTANT**

Due to slight variations in digital and printing presentation, colors may vary slightly. Before final selection speak with one of our representatives and order your FREE fabric card.

ALL CHURCHPLAZA FABRIC SELECTIONS COME UPGRADED WITH MOISTURE BARRIER FABRIC ALL FABRICS EXCEED 130,000 DOUBLE-RUB WYZENBEEK ABRASION TEST

Quick Ship available in the following colors:

| Fabric Color | Fabric Number |
|--------------|---------------|
| Black Marble | 943           |
| Cobalt       | 912           |
| Black        | 520           |
| Fossil       | 944           |
| Grey Heather | 521           |
| Indigo       | 436           |
| Maroon       | 582           |
| Walnut       | 918           |
| Khaki        | 940           |