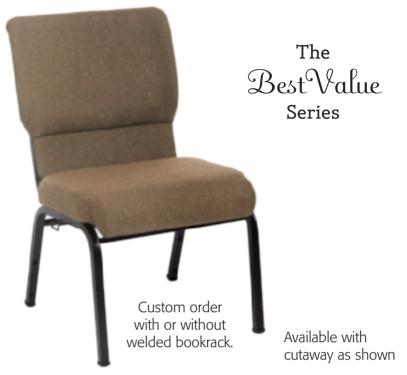

## Quick Ship Jericho™ Pew Chair

The BestValue Series

Available with cutaway welded bookrack as shown

The Jericho™ is America's value priced quality built sanctuary chair with all the comfort, durability and features you would expect on much more expensive seating!