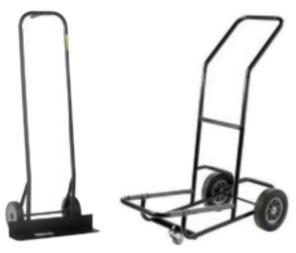

#### **Wheeled Carts**

2 wheeled cart for unloading and moving chair stacks into your facility; extra wide 24" toe plate covers the width of the chair and chair base. 3 wheeled cart (CP013-KD) accommodates up to 10 chairs for the ease of transporting chairs to storage within your facility.