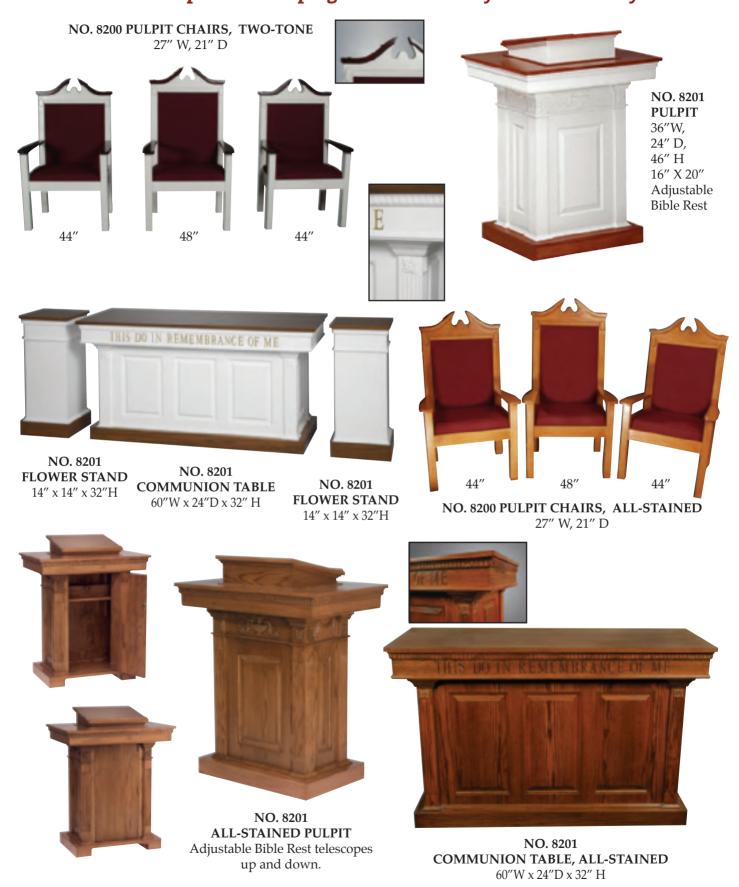

### Pulpits and Lecterns

Contemporary styling and beautifully crafted, these unique pulpits are sure to add a touch of warmth to your church or sanctuary.

#### **Our Value Priced Pulpits**

These pulpits are beautifully crafted solid northern red oak and acrylic. Each has a unique shaped leg design. The podiums are made with a durable ½" acrylic top and a 3/8" acrylic face glass. Order with your church or denomination logo, or choose from a variety of standard images that look etched in the panel. All are 40" tall at paper rail or can be custom altered to fit you. Available in a variety of stain colors.

Cross Pulpit

Messenger and Evangel Baptismal

Lecterns

Trusted for more than 35 Years

Custom Hand-Crafted Traditional Church Furniture with a wide assortment of wood stains and fabric options. Groupings sold individually to better serve your needs.

Please visit our website at www.churchplaza.com for more pulpit furniture choices or contact your sales representative at 800-927-6775.