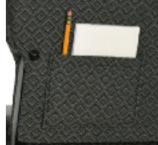

#### Welded Bookrack/Holder

Factory installed and painted in the frame color of the chair installation. Designed to hold communion cup, Bible, Hymnal and Devices.

#### **Card Pockets**

Factory sewn fabric card pocket or plastic card pocket including hardware to be installed by customer.