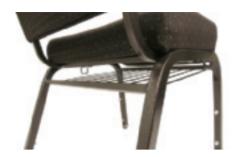

#### Welded Bookrack/Holder

Factory installed and painted in the frame color of the chair installation. Designed to hold communion cup, Bible, Hymnal and Devices.

#### **Wheeled Carts**

2 wheeled cart for unloading and moving chair stacks into your facility; extra wide 24" toe plate covers the width of the chair and chair base. 3 wheeled cart (CP013-KD) accommodates up to 10 chairs for the ease of transporting chairs to storage within your facility.