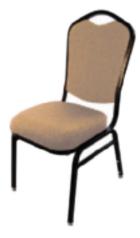

## Genesis<sup>™</sup> Pew Chair

Generous Full 20.5" Width with Deep 17.5" Seat Depth for Exceptional Roominess and Comfort.

## Extraordinary Roomy Comfort, Durability, Style and Value describe our Genesis Pew Chair.

With contemporary styling, 3½ inch of dual layer virgin foam support and thickly rolled front for extra comfort, the Genesis Pew Chair provides exceptional roominess and comfort with continuous pew like surface seating when ganged with other Genesis Chairs.