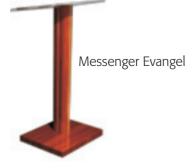

### Pulpits and Lecterns

Contemporary styling and beautifully crafted, these unique pulpits are sure to add a touch of warmth to your church or sanctuary.

#### **Our Value Priced Pulpits**

These pulpits are beautifully crafted solid northern red oak and acrylic. Each has a unique shaped leg design. The podiums are made with a durable ½" acrylic top and a 3/8" acrylic face glass. Order with your church or denomination logo, or choose from a variety of standard images that look etched in the panel. All are 40" tall at paper rail or can be custom altered to fit you. Available in a variety of stain colors.

Cross Pulpit

Messenger and Evangel Baptismal

Lecterns

Trusted for more than 35 Years

Custom Hand-Crafted Traditional Church Furniture with a wide assortment of wood stains and fabric options. Groupings sold individually to better serve your needs.