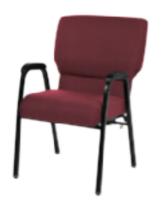

### Arm Chair Series

**MoistureBarrier Fabric Treatment** to protect your chairs from spills and accidents INCLUDED AT NO ADDITIONAL COST ON ALL OF OUR STANDARD FABRIC CHOICES.

#### **QUALITY YOU CAN TRUST!**

- Heavy duty true 1 inch/16 gauge 1010 cold-rolled steel frame foundation with 9/16 inch cross members, 1 inch weld lines and mandrel bends will support 1700 lbs. This is truly the strongest frame manufactured for sanctuary seating!
- Real industrial grade 1/2 inch plywood foundation and seatback is stronger and stiffer with superior holding power than particle board, strand board or imitation plywood (Multi-Ply/OSB) as reported by Georgia-Pacific Building Products.
- StaFast™ Steel-to-Steel never slip fastening systems test with 5X more holding power than wood screws and stronger that BOS Steel to plastic fastening system and never work loose.
- · ChurchPlaza fabrics are certified among the highest quality commercial fabrics available with longer wear, color fastness and durability and MoistureBarrier treatment at no additional cost.
- High density 100% 3 inch virgin commercial grade foam seat cushion with plush rolled front and full 20.5 cushion width.
- Highest quality chip resistant eight-step electrostatic powder coating frame finishes for a lifetime of beauty.
- A large selection of fabrics and frame colors to choose from.
- · Contact our representatives to order a FREE Fabric Card.
- The ChurchPlaza trustworthy product warranty for your peace of mind.