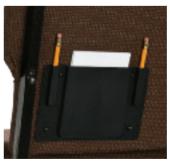

#### Welded Bookrack/Holder

Factory installed and painted in the frame color of the chair installation. Designed to hold communion cup, Bible, Hymnal and Devices.

#### **Card Pockets**

Factory sewn fabric card pocket or plastic card pocket including hardware to be installed by customer.