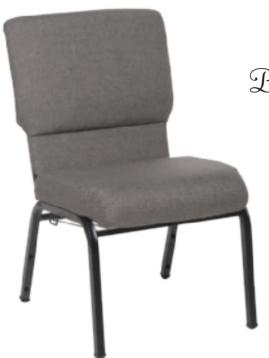

## Quick Ship Jericho™ Pew Chair

The BestValue Series

Available with cutaway welded bookrack as shown

The Jericho™ is America's value priced quality built sanctuary chair with all the comfort, durability and features you would expect on much more expensive seating!

# The Jericho™ is America's value priced quality built sanctuary chair with all the comfort, durability and features you would expect on much more expensive seating!

As with all our worship seating the Jericho features 100% virgin foam with 3" seat, generous rolled front for additional leg support provides comfort and exceptional long term wear. Our certified highest grade commercial fabric is warranted to be stain resistant and to provide years of durability and good looks. The ergonomically designed dual lumbar support of the back adds to the comfort and value of this extraordinary chair. Contact our representatives to order a FREE fabric card.