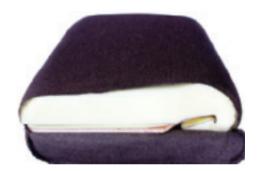

#### Foam Comfort: Two Are Better Than One

Our quality engineered dual layer foam construction has revitalized seating comfort and added to the life expectancy of our foam seats. The top layer of high density virgin polyurethane foam provides luxurious plush comfort. The base layer of durable foam provides durability and support, preventing bottoming out on the seat foundation. All the foam in ChurchPlaza seating is top quality, high density virgin foam and not recycled or re-manufactured foam. Comfort beyond expectation!

#### **Lumbar Back Support System**

The ChurchPlaza collection of sanctuary chairs are available in multiple back designs. Our Back Support Systems are designed to provide the optimum comfort for the upper back area, additional support for the lumbar area and superior support for the back. Lumbar support is standard on all ChurchPlaza sanctuary chairs; this is accomplished by inserting extra foam in the lumbar area. To enhance the comfort, the back is designed in two sections. The upper section has  $1 \frac{1}{2}$ " of foam plus  $\frac{3}{4}$ " of added foam in the lumbar area and the lower section of the back foam is cut away, providing extra gentle pressure in the lumbar area of the back while also giving additional seat room. Comfort without compromise.