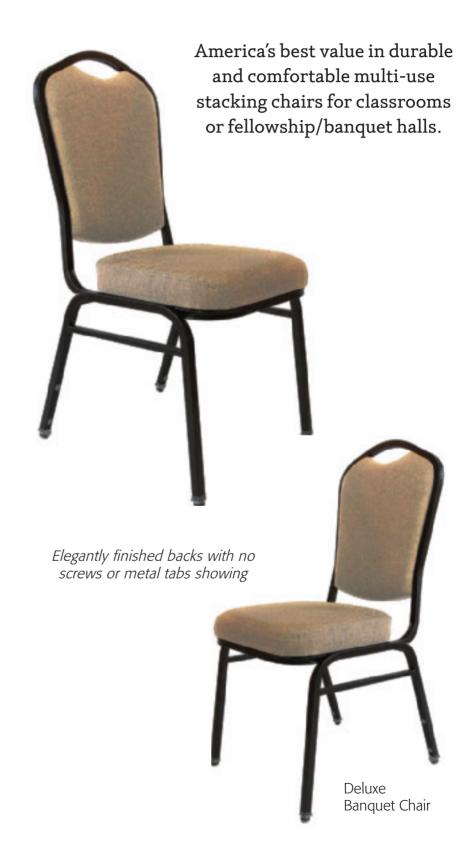

## Best Value Banquet Chair

at Exceptional Pricing

## Banquet Chair

MoistureBarrier Fabric Treatment to protect your chairs from spills and accidents INCLUDED AT NO ADDITIONAL COST ON ALL OF OUR STANDARD FABRIC CHOICES.

#### **QUALITY YOU CAN TRUST!**

- MAS certified, safe and true components.
- Heavy duty 13/16" square 18 gauge 1010 cold-rolled steel frame.
- Stack bars are standard and protect the seat cushion when stacking.
- Handholds built into the back for easy moving and stacking.
- Generous 2.5" high density virgin foam seat for lasting comfort.
- Foam and fabrics meet the California Bulletin 117 specs for flame resistance.
- Upgraded self-leveling floor glides insure level non-rocking stance.
- Now available with MoistureBarrier Fabric to protect your chairs from spills and accidents.
- Highest quality chip resistant eight step electrostatic powder coating.
- Large selection of fabric frames and colors.
- Contact our representatives to order your FREE fabric card.

Call today for your free sample chair.