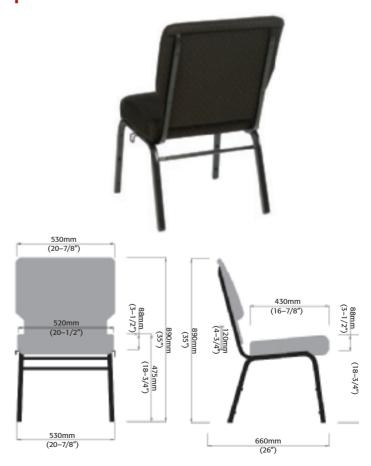

## Quick Ship Jericho™ Pew Chair

The BestValue Series

Available with cutaway welded bookrack as shown

The Jericho™ is America's value priced quality built sanctuary chair with all the comfort, durability and features you would expect on much more expensive seating!

The Jericho's 100% virgin foam with 3" seat, generous rolled front for additional leg support provides comfort and exceptional long term wear. Our certified highest grade commercial fabric is warranted to be stain resistant and to provide years

#### QUALITY YOU CAN TRUST! SAFETY YOU CAN MEASURE!

- MAS certified, safe and true components.
- Heavy duty true 1", 16 gauge 1010 cold-rolled steel frame foundation with 9/16 inch cross members, 1 inch weld lines and mandrel bends will support 1700 lbs. This is truly the strongest frame manufactured for sanctuary seating!
- Real industrial grade ½ inch CARB 2 Certified plywood foundation and seatbacks are stronger and stiffer with superior holding power than particle board, strand board or imitation plywood (Multi-Ply/OSB) as reported by Georgia-Pacific Building Products.
- StaFast™ Steel-to-Steel never slip fastening systems test with 5X more holding power than wood screws and stronger that BOS Steel to plastic fastening system and never work loose.
- ChurchPlaza fabrics are certified among the highest quality commercial fabrics available with longer wear, durability and MoistureBarrier treatment at no additional cost.
- All chair fabrics laboratory certified in compliance with JIS 112, The Oeko-Tex 100 and American Textile Restricted Substances List regarding formaldehyde emissions.
- High density 100% 3" dual density virgin commercial grade Foam seat cushion with plush rolled front and a full seat for roomy comfort and leg support.
- Quality chip resistant eight step electrostatic powder coating frame finishes for a lifetime of beauty.
- Full 20 .5" seat cushion width.
- The ChurchPlaza Trustworthy product warranty for your peace of mind.