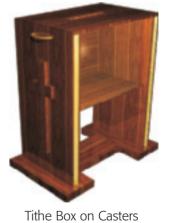

### Pulpits and Lecterns

Contemporary styling and beautifully crafted, these unique pulpits are sure to add a touch of warmth to your church or sanctuary.

#### **Our Value Priced Pulpits**

These pulpits are beautifully crafted solid northern red oak and acrylic. Each has a unique shaped leg design. The podiums are made with a durable ½" acrylic top and a 3/8" acrylic face glass. Order with your church or denomination logo, or choose from a variety of standard images that look etched in the panel. All are 40" tall at paper rail or can be custom altered to fit you. Available in a variety of stain colors.

Cross Pulpit

Messenger and Evangel Baptismal

Lecterns

Trusted for more than 35 Years

Custom Hand-Crafted Traditional Church Furniture with a wide assortment of wood stains and fabric options. Groupings sold individually to better serve your needs.